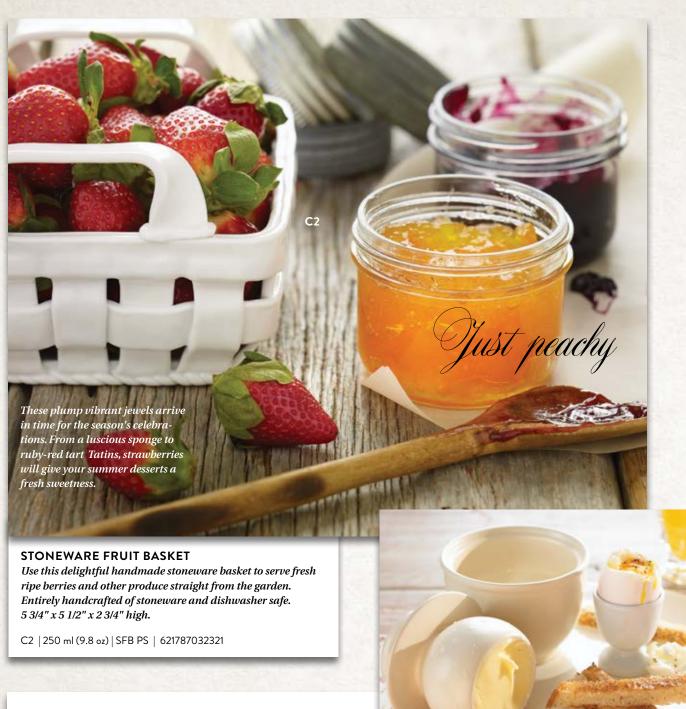

G SALT**

B99 | LSS PM | 621787030242







**B98** 

**B99** 

## Daring Distinction

Certain products seem to fly under the radar of innovation, remaining unchanged for decades and Malt Vinegar seems to be one of those products. Well, we've applied fresh eyes to this very traditional fish & chip condiment with spectacular results. These three new flavoured malts are guaranteed to raise an eyebrow and catch a smile of approval. Richly flavoured yet well balanced, they retain all the characteristics of a great Malt Vinegar but add another dimension of flavour to french fries and battered fish.







B100

#### **MALT VINEGARS**

375 ML (12.7 FL OZ)

**CHILI PEPPER MASH** B100 | CPV PM | 621787030068 **ROASTED GARLIC** B101 | RGV PM | 621787030051

LEMON B102 | LMV PM | 621787030075







#### **BUTTER BOWL**

A butter bowl is a ceramic dish with a simple, ingenious design that keeps butter at the perfect consistency for spreading while also preventing it from turning rancid. The bowl-shaped insert holds about a stick of butter and stores into the crock creating an air free seal when filled with a bit of water, keeping the butter at room temperature. Other than changing the water every few days, it requires little more maintenance than a regular butter dish and the round footprint saves some counter space. Box includes: 2 piece ceramic in natural cream colour.

C3 | BBC PM | 621787025934



### Dimple pleasures

The full, fresh flavour of whole fruit is the key to the purity of these recipes. Filled in authentic Bernardin Mason jars featuring a wide opening, these delight