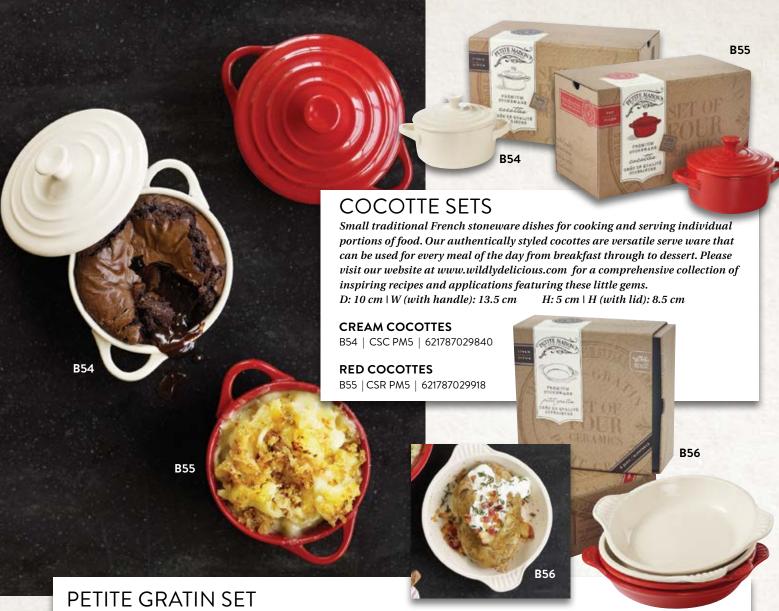

### BRING ON THE BBQ... BBQ Sauces ......10, 11 PANTRY ESSENTIALS... Cuisine Oils......20, 21 COOKING MADE EASY... Pizza Stones ......30 STYLISH SERVEWARE... Round Warm Dip Serving Set......33 **EFFORTLESS ENTERTAINING** WITH STYLE... Bread Dippers......34, 35 Mini Bread Dippers......35 Compotes for Cheese......36, 37 Spreading Knife......38 Tapenades ......41 PETITE MAISON Brie Brûlés......44, 45 Brule Torch......45 Slate Cheese Board Set......46 Small Ceramic Pot with Spoon.......48 Placemat Pads ......50 Goat Cheese Baker......53