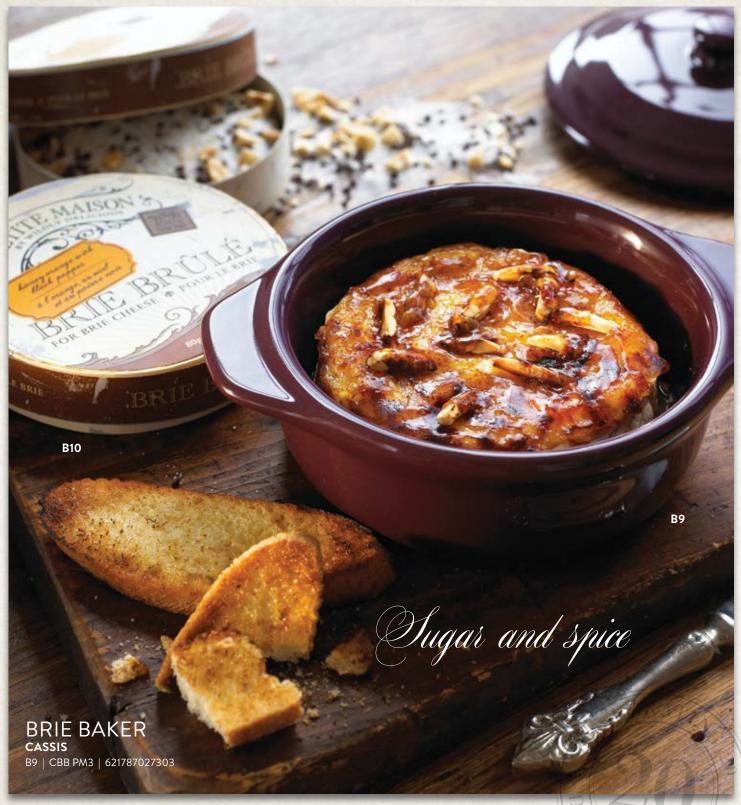

### BRING ON THE BBQ... BBQ Sauces ......10, 11 PANTRY ESSENTIALS... Cuisine Oils......20, 21 COOKING MADE EASY... Pizza Stones ......30 STYLISH SERVEWARE... Round Warm Dip Serving Set......33 **EFFORTLESS ENTERTAINING** WITH STYLE... Bread Dippers......34, 35 Mini Bread Dippers......35 Compotes for Cheese......36, 37 Spreading Knife......38 Tapenades ......41 PETITE MAISON Brie Brûlés......44, 45 Brule Torch......45 Slate Cheese Board Set......46 Small Ceramic Pot with Spoon.......48 Placemat Pads ......50 Goat Cheese Baker......53