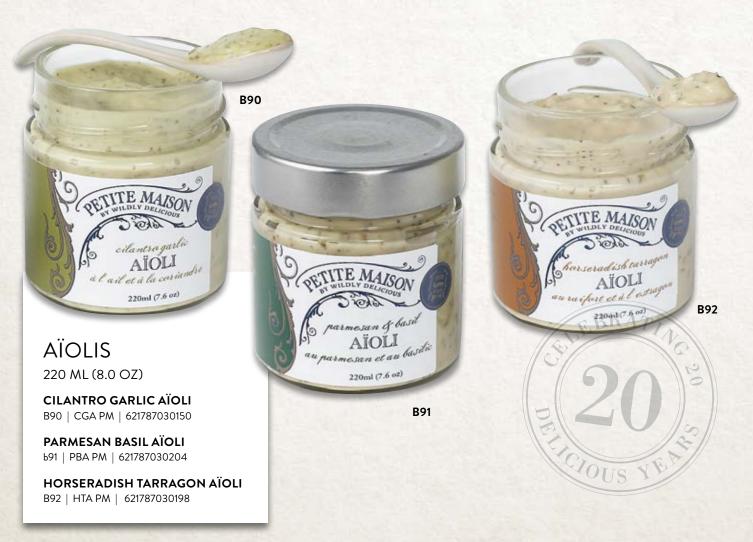

ur chowder bowl is perfect for a serving of freshly steamed mussels or a warm bowl of broth, soup, chili or chowder. Get creative and achieve flavour perfection with any of our easy to use seasonings and dip mixes.

#### **CHOWDER BOWLS**

**B86** 

We designed these bowls for generous servings of hearty soups, chowders and chili. Microwavable and dishwasher safe. 5" diameter

B84 | CCB PM5 | 621787030426

Our quick and easy seasonings and dip mixes provide perfectly balanced flavour to your seaside dishes.





**B84** 

50 G (1.8 OZ)

#### **CRAB DIP MIX**

B86 | CDM PM | 621787030228

#### CHIPOTLE SEAFOOD DIP MIX

B87 | CSM PM | 621787030235

#### **GARLIC DILL SEAFOOD DIP MIX**

B88 | GDM PM | 621787030013

#### ROASTED GARLIC FRUITS DE MER SEASONING

B89 | RGS PM | 621787030211







# Fish and Chips

Our new tartar sauces respectfully compliment the endearing comfort offered by Britain's timelessly classic dish.

S O / III SHEET SHEET

Make a splash with our beautiful Fruit de Mer inspired fish platter

BRA7

FISH CUP & SPOON

B93A | SCP PM4 | 621787033281

**B93A** 

**B93** 

## A Fresh Twist on an Old Favourite

Our Traditional Tartar Sauce for White Fish goes directly to the root of its heritage and is, without question, made the way it was meant to be. Then, in the true tradition of Wildly Delicious, we laid fresh eyes on this sauce and developed a second tartar sauce ideally suited to the earthy characteristics of salmon.





#### SEASIDE FINISHING SALTS

120 G (4.2 OZ)

Inspired by the flavours that the world seems to know and understand best to pair with se