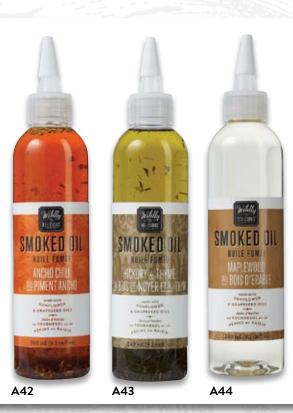

### BRING ON THE BBQ... BBQ Sauces ......10, 11 PANTRY ESSENTIALS... Cuisine Oils......20, 21 COOKING MADE EASY... Pizza Stones ......30 STYLISH SERVEWARE... Round Warm Dip Serving Set......33 **EFFORTLESS ENTERTAINING** WITH STYLE... Bread Dippers......34, 35 Mini Bread Dippers......35 Compotes for Cheese......36, 37 Spreading Knife......38 Tapenades ......41 PETITE MAISON Brie Brûlés......44, 45 Brule Torch......45 Slate Cheese Board Set......46 Small Ceramic Pot with Spoon.......48 Placemat Pads ......50 Goat Cheese Baker......53