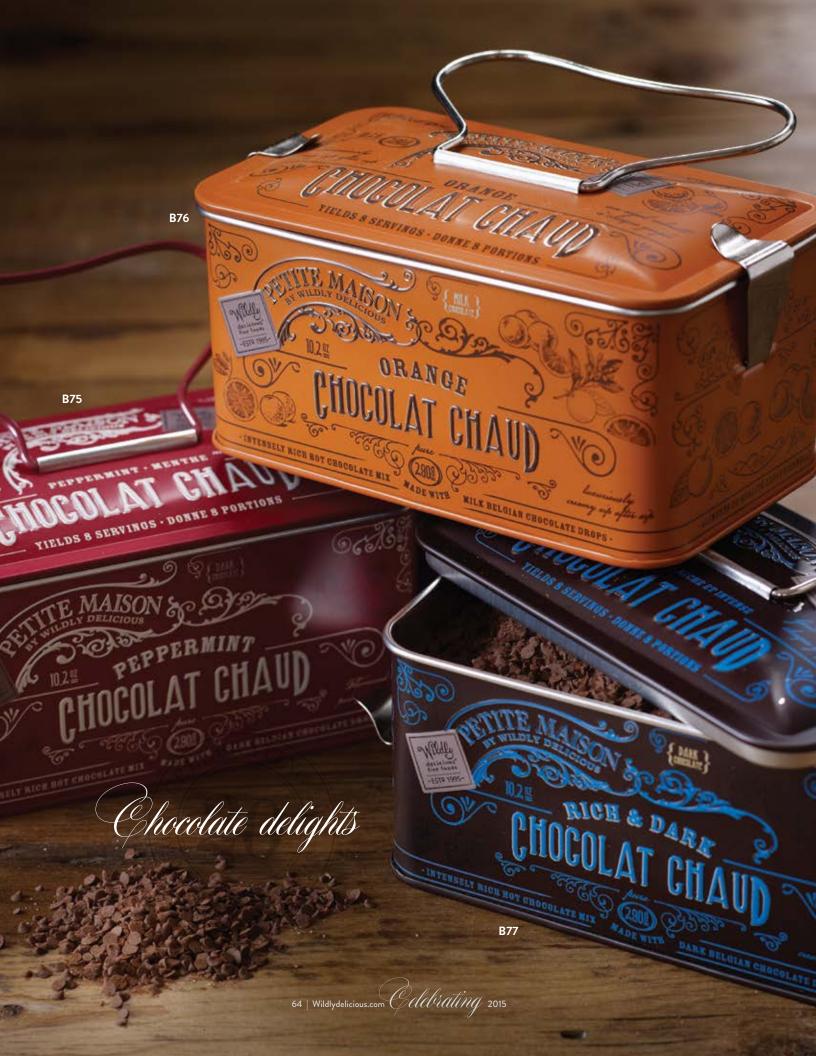

OON L: 18 cm

B60 | STS PM5 | 621787030433

#### **NIBBLE BOWL**

Dimensions: approx. 5"X 4"

B61 | ONB PM | 621787025958

#### **NESTING BOWL SET**

This set of 4 nesting bowls can be used for dips or fun pinch bowls.

XS: 6.5 cm S: 8 cm

M: 9.5 cm

L: 11.5 cm

B62 | NBS PM5 | 621787030136

60 | Wildlydelicious.com Celebrating 2015







# ORGANIC CANE SUGARS 180 G (6.3 OZ)

Blissfully accent warm drinks, breakfast delights and delectable desserts with our inspiring flavours. A delightful addition to tea and lattes, crepes and waffles, cereal and fruit salad.

#### **KORINGE CINNAMON**

B71 | OCK PM | 621787026191

#### MADAGASCAR VANILLA BEAN

B72 | OCV PM | 621787026122

#### **ESPRESSO DARK CHOCOLATE**

B73 | ECS PM | 621787028553

#### **LEMON ORGANIC**

B74 | LCS PM | 621787028546





# French Seashore Collection



# FRUIT DE MER

Petite Maison and Wildly Delicious bring the French seaside to your table with Fruits de Mer inspired serving ware. Handcrafted from durable stoneware and finished in a lustrous reactive glaze, each piece has its own unique identity.

#### SHRIMP PLATTER SET

This shrimp platter stylishly conceals a standard 9" cooked shrimp ring. Simply unwrap ring, place in platter and decant cocktail sauce into the fish bowl and serve.

Platter: D: 28 cm H: 5 cm
Fishie: D: 7.3 cm H: 6.0 cm W: 9.2 cm
(tail included) Spoon: L: 11.5 cm
B78 | SPS PM5 | 621787029857



a tangy traditional style cocktail sauce with a healthy dose of horseradish and a smooth mustard dill sauce. Open and serve in the Shrimp Cocktail Set or Entertaining Ensemble.

#### **SEAFOO