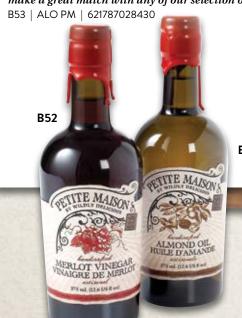

### BRING ON THE BBQ... BBQ Sauces ......10, 11 PANTRY ESSENTIALS... Cuisine Oils......20, 21 COOKING MADE EASY... Pizza Stones ......30 STYLISH SERVEWARE... Round Warm Dip Serving Set......33 **EFFORTLESS ENTERTAINING** WITH STYLE... Bread Dippers......34, 35 Mini Bread Dippers......35 Compotes for Cheese......36, 37 Spreading Knife......38 Tapenades ......41 PETITE MAISON Brie Brûlés......44, 45 Brule Torch......45 Slate Cheese Board Set......46 Small Ceramic Pot with Spoon.......48 Placemat Pads ......50 Goat Cheese Baker......53