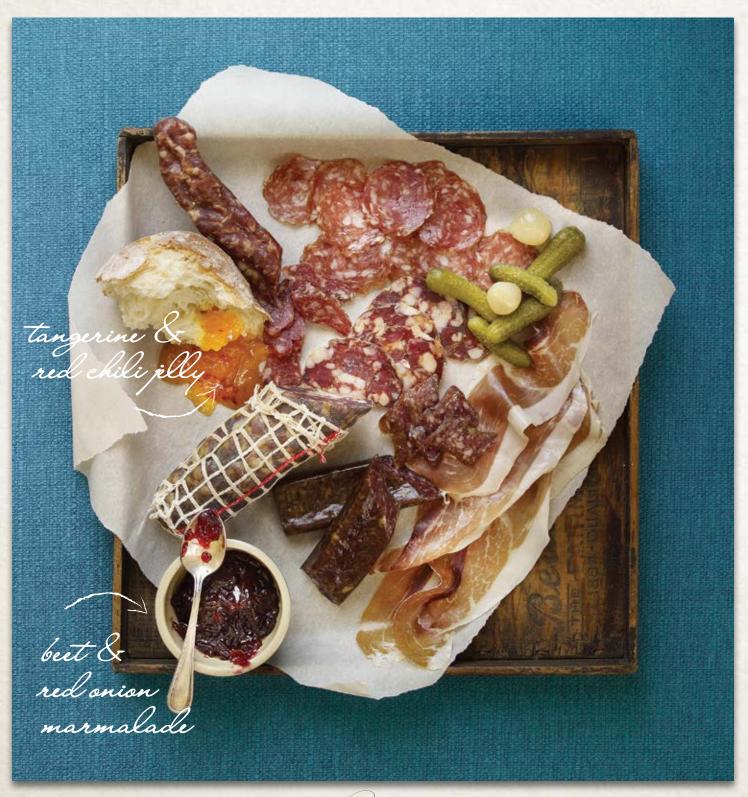

t blended with rich dark chocolate for a dip into elegance, perfect for holiday dessert. Spoon over ice cream or fresh cake.

C9 | PFS MA | 621787032192

#### **CHOCOLATE BOURBON SAUCE**

Drizzled over ice cream, cakes, pies or cookies, our chocolate burbon sauce adds the perfect finishing touch. Serve warm or at room temperature. Blend with fresh cream for a delectable accompaniment to fresh fruit.

C10 | CBS MA | 621787032208



# Magical Charcuterie

It's amusing how something with hundreds and hundreds of years of heritage can get rediscovered as new. Charcuterie is one of those items as it has been appearing on starter menus from what seems to be every hip restaurant in North America.

We've produced two wonderful accompaniments to compliment the simplistic charm of dry cured meats.





### Sweet on maple

These flavourful condiments are just the thing for serving alongside your star attraction. From tart cranberry sauce that would be perfect with turkey to black olive & onion marmalade ideal for chicken, they'll add the finishing touch to the table.





#### MUSKOKA CRANBERRY SAUCE

A Traditional staple with Thanksgiving turkey dinner and, of course, with leftover turkey sandwiches, Muskoka Cranberry Sauce is made with tart, tangy cranberries harvested from a marsh in Bala.

Simple and pure with a soft citrus note and no preservatives.

C17 | 250 ml (8.5 oz) | MCS MA | 621787030464

#### WILDLY DELICIOUS FINE FOODS®

114A RAILSIDE ROAD, TORONTO, ON, CANADA M3A 1A3
TEL: 416.444.2011 | FACSIMILE: 416.444.0010
TOLL FREE: 1.888.545.9995 | E-MAIL: FEEDBACK@WILDLYDELICIOU