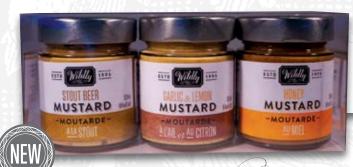

over honey is blended with a unique combination of mustard flours to create a sweet style mustard with a subtle zing. Delicious with chicken but spectacular as a pretzel dip.

A26 | HOM VP | 621787033762



#### JALAPEÑO MUSTARD

A traditional Ball Park mustard with a mild jalapeno kick. Not too spicy but packed with flavour, it's a home run with hot dogs and sausages.

A27 | JPM VP | 621787033793



#### **QUEBEC MAPLE**

Dark Quebec Maple Syrup is blended with brown and yellow mustard flours to produce a thinner, Russian style mustard with pure Canadian spirit.

A28 | MAM VP | 621787033809



#### STOUT BEER

Genuine Guinness is gently folded into this Dijon style mustard for a dark, rich, pub-worthy flavour. Perfectly served with a warm soft pretzel.

BRAT

A29 | SBM VP | 621787033816



#### **MUSTARD TRIO SET**

One jar each of: Stout beer • Classic herb • Honey mustards
A29B | MTB GS | 621787034301

A29B

## KETCHUPS 212 ML (7.2 US. FL. OZ)



Who are we to mess around with the Holy Grail of condiments? Well, we were inspired to develop more natural products with a fresh spin on flavour. We are confident you will be pleasantly surprised with these spoonable Ketchups. No need to bang the bottle patiently waiting for that slow drip. Free of preservatives and artificial colors. These are rich and dark condiments that every French fry will appreciate.





**CLASSIC** A30 | CTK ER | 621787033861



**GARLIC & BASIL**A31 | GBK ER | 621787033878



SPICED ANCHO CHILI A32 | SAK ER | 621787033892



# From the pantry

# INFUSED EXTRA VIRGIN OLIVE OILS

250 ML (8.5 US. FL. OZ)