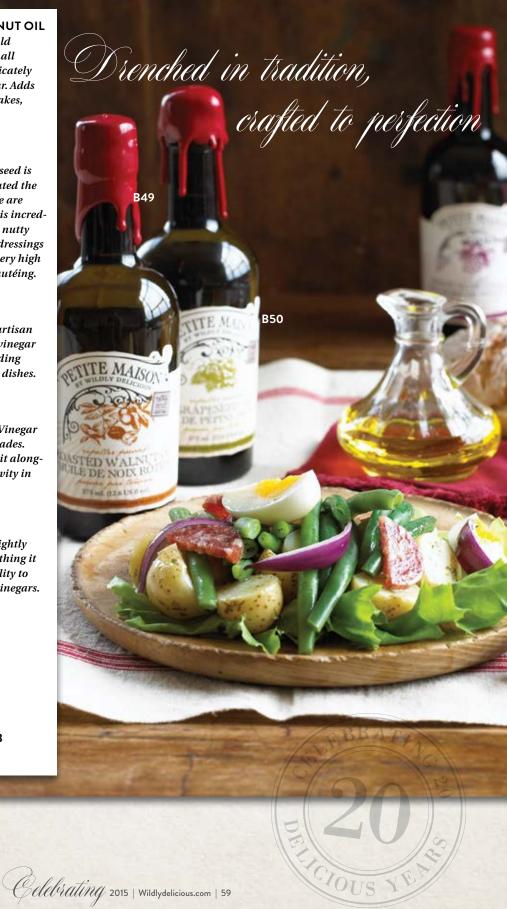

### BRING ON THE BBQ... BBQ Sauces ......10, 11 PANTRY ESSENTIALS... Cuisine Oils......20, 21 COOKING MADE EASY... Pizza Stones ......30 STYLISH SERVEWARE... Round Warm Dip Serving Set......33 **EFFORTLESS ENTERTAINING** WITH STYLE... Bread Dippers......34, 35 Mini Bread Dippers......35 Compotes for Cheese......36, 37 Spreading Knife......38 Tapenades ......41 PETITE MAISON Brie Brûlés......44, 45 Brule Torch......45 Slate Cheese Board Set......46 Small Ceramic Pot with Spoon.......48 Placemat Pads ......50 Goat Cheese Baker......53