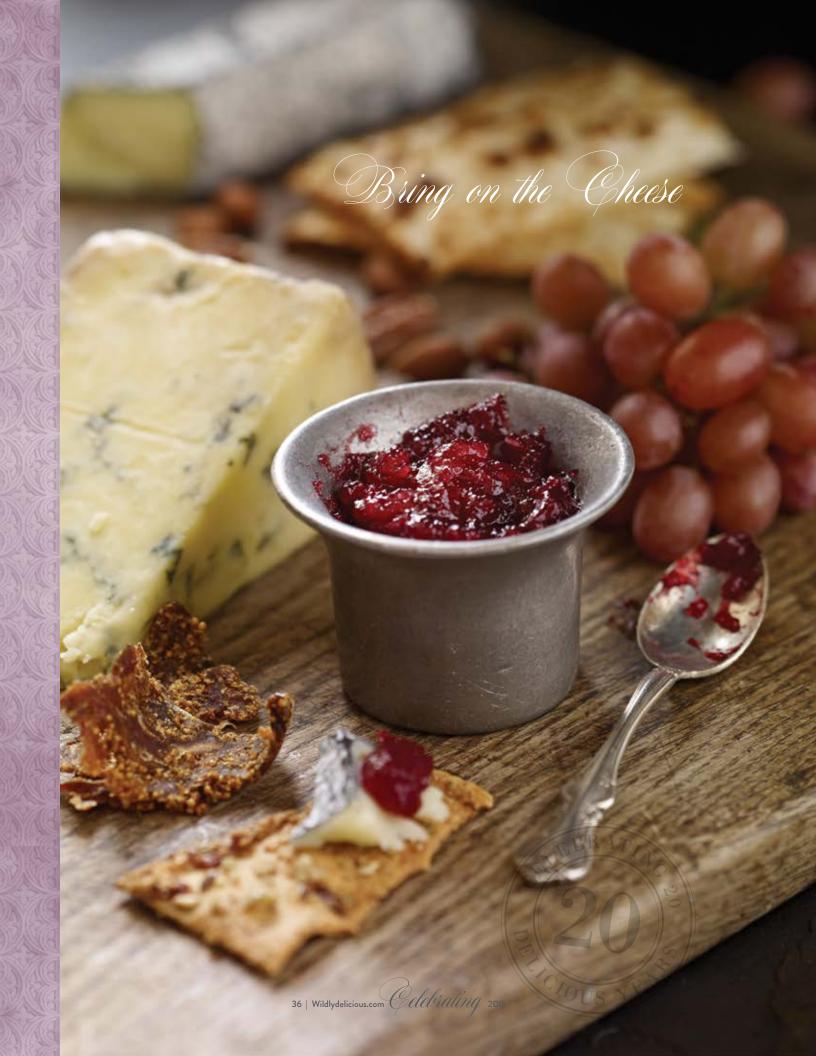

### BRING ON THE BBQ... BBQ Sauces ......10, 11 PANTRY ESSENTIALS... Cuisine Oils......20, 21 COOKING MADE EASY... Pizza Stones ......30 STYLISH SERVEWARE... Round Warm Dip Serving Set......33 **EFFORTLESS ENTERTAINING** WITH STYLE... Bread Dippers......34, 35 Mini Bread Dippers......35 Compotes for Cheese......36, 37 Spreading Knife......38 Tapenades ......41 PETITE MAISON Brie Brûlés......44, 45 Brule Torch......45 Slate Cheese Board Set......46 Small Ceramic Pot with Spoon.......48 Placemat Pads ......50 Goat Cheese Baker......53