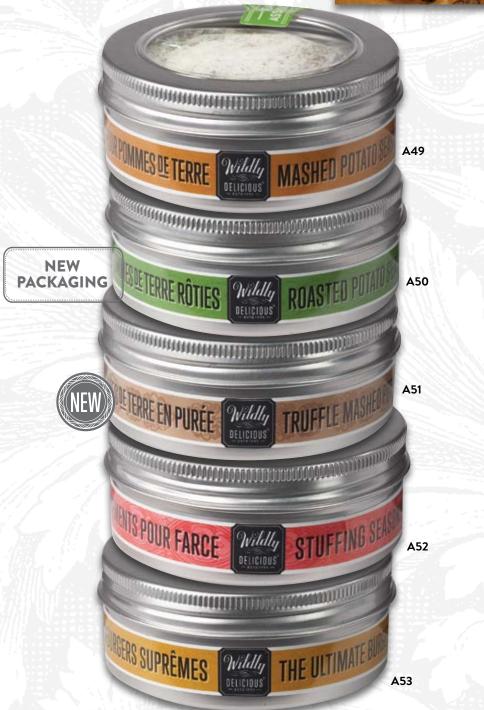

VE MASHED POTATO**

A49 | RGC ST | 621787034073

#### **GARLIC & ROSEMARY ROASTED POTATO**

A50 | GRR ST | 621787034097

#### TRUFFLE MASHED POTATO

A51 | TMP ST | 621787033977

50 G (1.8 OZ.)

#### **CRANBERRY & PEPPERCORN STUFFING**

A52 | CPS ST | 621787034080

#### THE ULTIMATE BURGER SEASONING

A53 | UBS ST | 621787034127



A55

Sold on their own or as an accessory for the Bread Dipper serving plate, these four square serving dishes fit into the plate's indentation to showcase a variety of Wildly Delicious antipastos, compotes or tapenades.

A54

8.5 cm x 8.5 cm x 3.5 cm (3.35"x 3.35"x 1.38"). A54 | SDS CR | 621787022957

#### **SERVING SPOON**

This small serving spoon is perfect for serving any of our 'ready to serve' products. A55 | CSS CR | 621787023466



# True comfort food





## BUTCHER'S SALTS 200 G (7.0 OZ)

Grinder ready and ideal for hand sprinkling as a finishing touch to any dish. Each of our salts combine a blend of brightly flavoured seasonings. Customers will buy these salts just to get their hands on the package as the jar has unlimited kitchen applications long after the product is finished.

#### **PEPPERCORN & SHALLOT**

Coarse grind sea salt, ideally seasoned for pork. A56 | PSS WT | 621787019544

#### **LEMON & THYME**

Coarse grind sea salt, ideally seasoned for fish & seafood. A57 | LTS WT | 621787016598

#### **GARLIC & BASIL**

Coarse grind sea salt, ideally seasoned for vegetables. A58 | GBS WT | 621787016611

#### **SMOKEY BBQ**

Coarse grind sea salt, ideally seasoned for steak. A59 | SBS WT | 621787016604

#### **ROASTED GARLIC**

Coars