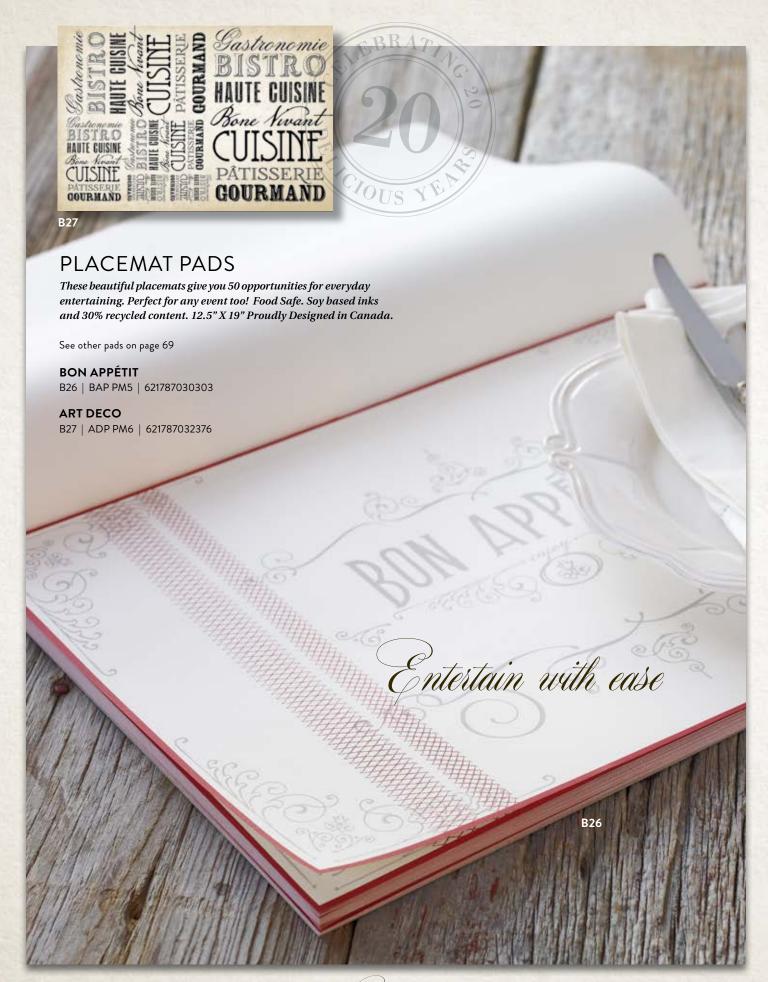

### BRING ON THE BBQ... BBQ Sauces ......10, 11 PANTRY ESSENTIALS... Cuisine Oils......20, 21 COOKING MADE EASY... Pizza Stones ......30 STYLISH SERVEWARE... Round Warm Dip Serving Set......33 **EFFORTLESS ENTERTAINING** WITH STYLE... Bread Dippers......34, 35 Mini Bread Dippers......35 Compotes for Cheese......36, 37 Spreading Knife......38 Tapenades ......41 PETITE MAISON Brie Brûlés......44, 45 Brule Torch......45 Slate Cheese Board Set......46 Small Ceramic Pot with Spoon.......48 Placemat Pads ......50 Goat Cheese Baker......53