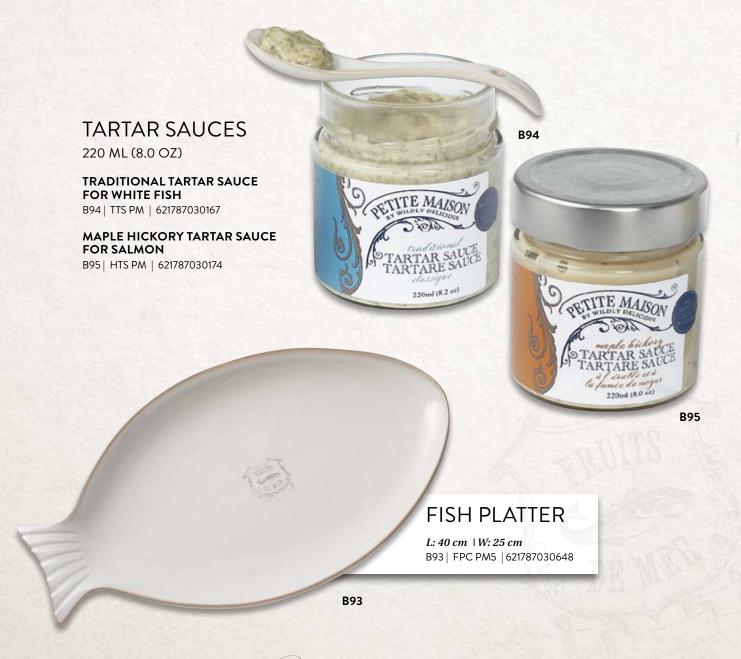

*GARLIC DILL SEAFOOD DIP MIX**

B88 | GDM PM | 621787030013

#### ROASTED GARLIC FRUITS DE MER SEASONING

B89 | RGS PM | 621787030211







# Fish and Chips

Our new tartar sauces respectfully compliment the endearing comfort offered by Britain's timelessly classic dish.

S O / III SHEET SHEET

Make a splash with our beautiful Fruit de Mer inspired fish platter

BRA7

FISH CUP & SPOON

B93A | SCP PM4 | 621787033281

**B93A** 

**B93** 

## A Fresh Twist on an Old Favourite

Our Traditional Tartar Sauce for White Fish goes directly to the root of its heritage and is, without question, made the way it was meant to be. Then, in the true tradition of Wildly Delicious, we laid fresh eyes on this sauce and developed a second tartar sauce ideally suited to the earthy characteristics of salmon.





#### SEASIDE FINISHING SALTS

120 G (4.2 OZ)

Inspired by the flavours that the world seems to know and understand best to pair with seafood and fish, we've applied them to small crystal, easily dissolving, kosher sea salt. Simply sprinkle on a real hit of flavour on your sea creature of choice but don't forget about the potatoes regardless of whether you call them chips, fries or frites.

**CHILI LIME FINSHING SALT** 

B97 | CLS PM | 621787029932

#### MALT VINEGAR FINSHING SALT

B98 | MVS PM | 621787030259

#### **LEMON FINSHING SALT**

B99 | LSS PM | 621787030242







**B98** 

**B99** 

## Daring Distinction

Certain products seem to fly under the radar of innovation, remaining unchanged for decades and Malt Vinegar seems to be one of those products. Well, we've applied fresh eye