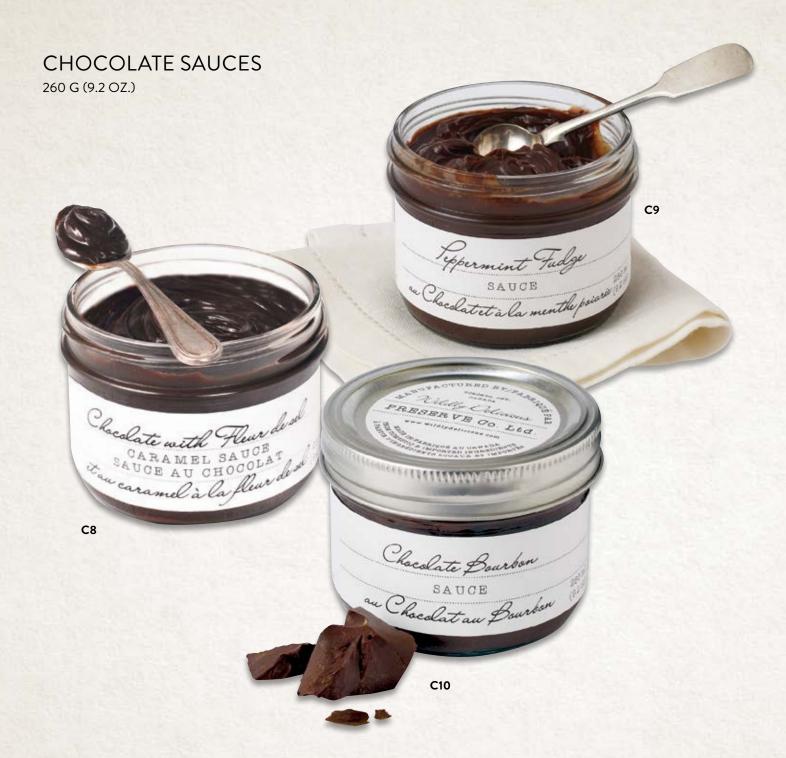

MA | 621787032185

#### **WILD BLUEBERRY JAM**

This handcrafted jam is prepared using wild blueberries grown in the Northern highland regions of Quebec which are known for their rich depth of flavour and unmistakable sweetness.

C5 | 250 ml (9.8 oz) | WBJ MA | 621787029963

#### STRAWBERRY RHUBARB JAM

This pure Strawberry Rhubarb Jam is a taste of Ontario's fresh fruit harvest. Its delicate combination of sweet and tart flavors brings muffins, scones and toast to life.

C6 | 250 ml (9.8 oz) | SRJ MA | 621787032178

Celebrating 2015 | Wildlydelicious.com | 81



# Luscious indulgence

Made by hand in small batches to ensure every jar has pure quality and consistency.

Drizzle on ice cream, cakes and brownies. Stir into coffee and milkshakes, use as a fondue or simply savour a spoonful!



#### CHOCOLATE WITH FLEUR DE SEL CARAMEL SAUCE

A rich and silky dessert sauce blended with a hint of fleur de sel to bring out the delicate nuances of the complex flavours of cocoa and caramel. Use on ice creams, your favourite desserts or anywhere a touch of decadence is needed.

C8 | CCS MA | 621787029697

#### PEPPERMINT FUDGE SAUCE

This pure peppermint sauce offers the cool taste of peppermint blended with rich dark chocolate for a dip into elegance, perfect for holiday dessert. Spoon over ice cream or fresh cake.

C9 | PFS MA | 621787032192

#### **CHOCOLATE BOURBON SAUCE**

Drizzled over ice cream, cakes, pies or cookies, our chocolate burbon sauce adds the perfect finishing touch. Serve warm or at room temperature. Blend with fresh cream for a delectable accompaniment to fresh f