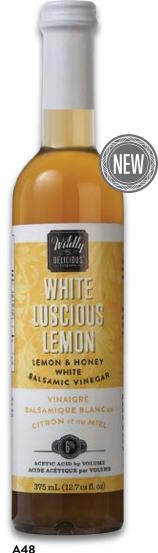

erfect choice for stir fries and grilled meats.

A42 | ACO PB | 621787033915

#### **HICKORY & THYME**

Ideal for grilling fish, one squeeze is all you need. Apply a liberal drizzle before grilling to create a perfectly earthy, smokey fish.

A43 | HTO PB | 621787033922

#### **MAPLEWOOD**

This smoked oil is an easy way to add some flavor to any barbeque. Let a liberal squeeze of the Maplewood Smoked Oil provide a subtle maple aroma and smokey flavor to any type of fish, poultry or pork.

A44 | MWO PB | 621787033908



# Fruit in a bottle

# CLASSIC INFUSED BALSAMIC VINEGARS

375 ML (12.7 US. FL. OZ.)

A Wildly Delicious original since 1995. Use this rich fruity balsamic in sauces, as a deglazing liquid, in reductions, salad dressings and marinades.

NEW SHELF FRIENDLY **BOTTLES** 









**A45** 

**A48** 

#### **BLACK RASPBERRY PASSION**

Rich and fruity with bright raspberry notes. One of our original flavours that has stood the test of time. A45 | BLR SE | 621787001976

#### **BLACK MISSION FIG**

No fig aroma or artifical flavours. Unlike our competitiors we cook dark, sweet black mission figs and rich balsamic vinegar with a hint of Sherry into this compelling vinegar for a taste like no other.

A46 | FFB SE | 621787011630

#### **BLACK MAPLE MAGIC**

Canadian maple syrup and rich balsamic vinegar are blended into this sweetly addictive vinegar. Excellent over grilled vegetables and roasted chicken. A47 | BMM SE | 621787005165

#### WHITE LUSCIOUS LEMON

New this season! Sweet & tart, this freshly flavoured white balsamic will become your favourite go-to vinegar fo