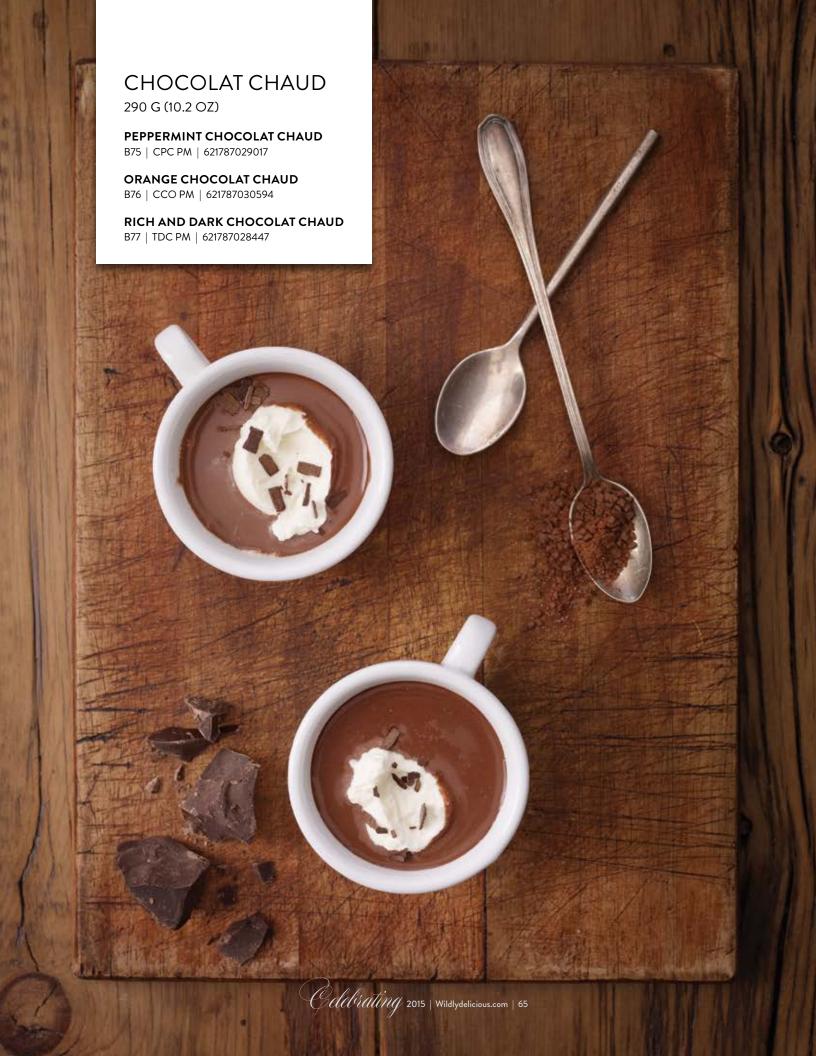

N L: 18 cm

B60 | STS PM5 | 621787030433

#### **NIBBLE BOWL**

Dimensions: approx. 5"X 4"

B61 | ONB PM | 621787025958

#### **NESTING BOWL SET**

This set of 4 nesting bowls can be used for dips or fun pinch bowls.

XS: 6.5 cm S: 8 cm

M: 9.5 cm

L: 11.5 cm

B62 | NBS PM5 | 621787030136

60 | Wildlydelicious.com Celebrating 2015







# ORGANIC CANE SUGARS 180 G (6.3 OZ)

Blissfully accent warm drinks, breakfast delights and delectable desserts with our inspiring flavours. A delightful addition to tea and lattes, crepes and waffles, cereal and fruit salad.

#### **KORINGE CINNAMON**

B71 | OCK PM | 621787026191

#### MADAGASCAR VANILLA BEAN

B72 | OCV PM | 621787026122

#### **ESPRESSO DARK CHOCOLATE**

B73 | ECS PM | 621787028553

#### **LEMON ORGANIC**

B74 | LCS PM | 621787028546





# French Seashore Collection



# FRUIT DE MER

Petite Maison and Wildly Delicious bring the French seaside to your table with Fruits de Mer inspired serving ware. Handcrafted from durable stoneware and finished in a lustrous reactive glaze, each piece has its own unique identity.

#### SHRIMP PLATTER SET

This shrimp platter stylishly conceals a standard 9" cooked shrimp ring. Simply unwrap ring, place in platter and decant cocktail sauce into the fish bowl and serve.

Platter: D: 28 cm H: 5 cm
Fishie: D: 7.3 cm H: 6.0 cm W: 9.2 cm
(tail included) Spoon: L: 11.5 cm
B78 | SPS PM5 | 621787029857



a tangy traditional style cocktail sauce with a healthy dose of horseradish and a smooth mustard dill sauce. Open and serve in the Shrimp Cocktail Set or Entertaining Ensemble.

#### **SEAFOOD