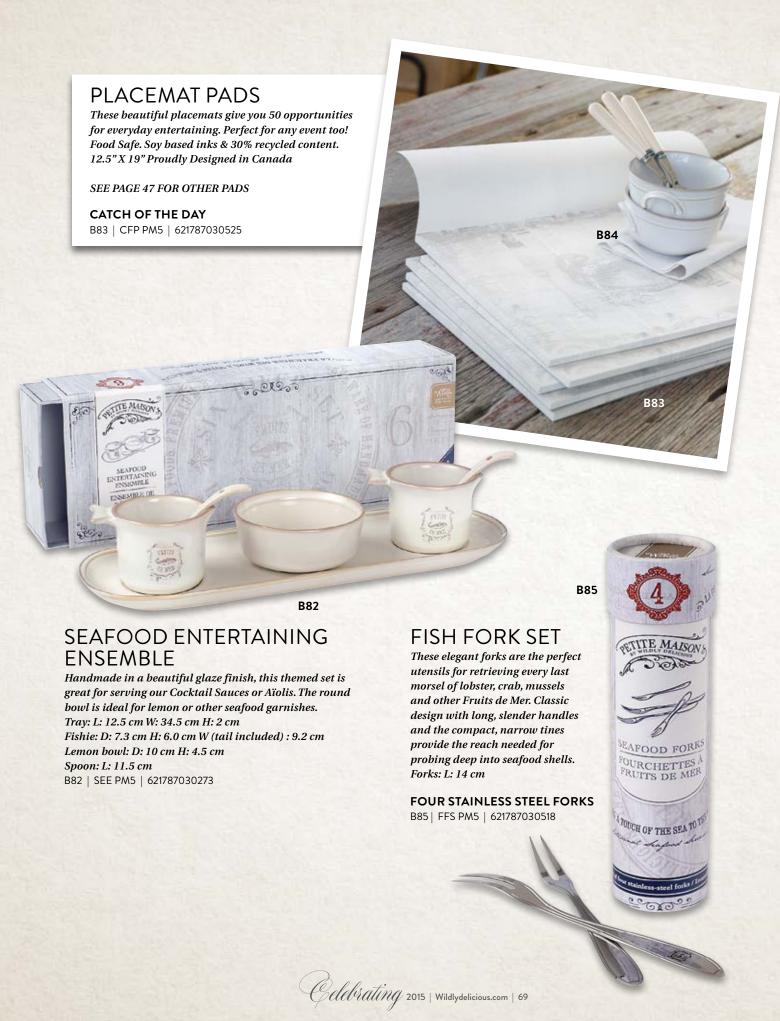

finished in a lustrous reactive glaze, each piece has its own unique identity.

#### SHRIMP PLATTER SET

This shrimp platter stylishly conceals a standard 9" cooked shrimp ring. Simply unwrap ring, place in platter and decant cocktail sauce into the fish bowl and serve.

Platter: D: 28 cm H: 5 cm
Fishie: D: 7.3 cm H: 6.0 cm W: 9.2 cm
(tail included) Spoon: L: 11.5 cm
B78 | SPS PM5 | 621787029857



a tangy traditional style cocktail sauce with a healthy dose of horseradish and a smooth mustard dill sauce. Open and serve in the Shrimp Cocktail Set or Entertaining Ensemble.

#### **SEAFOOD COCKTAIL SAUCE**

B79 | 220 ml (9.2 oz) | SCS PM | 621787029796

#### MUSTARD DILL COCKTAIL SAUCE

B80 | 220 ml (8.2 oz) | MDS PM | 621787030181

**B80** 

COCKTAIL SAUCE SAUCE COCKTAIL

220ml (8.0 oz





# Roasted Garlic Moulles

When sautéing vegetables before steaming mussels, simply add Roasted Garlic Fruits de Mer seasoning to the pan to achieve a beautifully fragrant flavourful dish

**B84** 

**B85** 

Shellfish is a refreshing splurge that breaks away from traditional holiday fare.

70 | Wildlydelicious.com Calculating 2015

# SHELLING OUT

Our chowder bowl is perfect for a serving of freshly steamed mussels or a warm bowl of broth, soup, chili or chowder. Get creative and achieve flavour perfection with any of our easy to use seasonings and dip mixes.

#### **CHOWDER BOWLS**

**B86** 

We designed these bowls for generous servings of hearty soups, chowders and chili. Microwavable and dishwasher safe. 5" diameter

B84 | CCB PM5 | 621787030426

Our quick and easy seasonings and dip