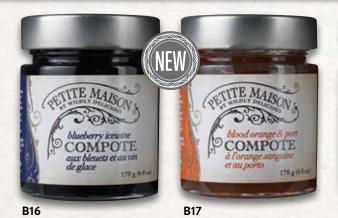

### BRING ON THE BBQ... BBQ Sauces ......10, 11 PANTRY ESSENTIALS... Cuisine Oils......20, 21 COOKING MADE EASY... Pizza Stones ......30 STYLISH SERVEWARE... Round Warm Dip Serving Set......33 **EFFORTLESS ENTERTAINING** WITH STYLE... Bread Dippers......34, 35 Mini Bread Dippers......35 Compotes for Cheese......36, 37 Spreading Knife......38 Tapenades ......41 PETITE MAISON Brie Brûlés......44, 45 Brule Torch......45 Slate Cheese Board Set......46 Small Ceramic Pot with Spoon.......48 Placemat Pads ......50 Goat Cheese Baker......53