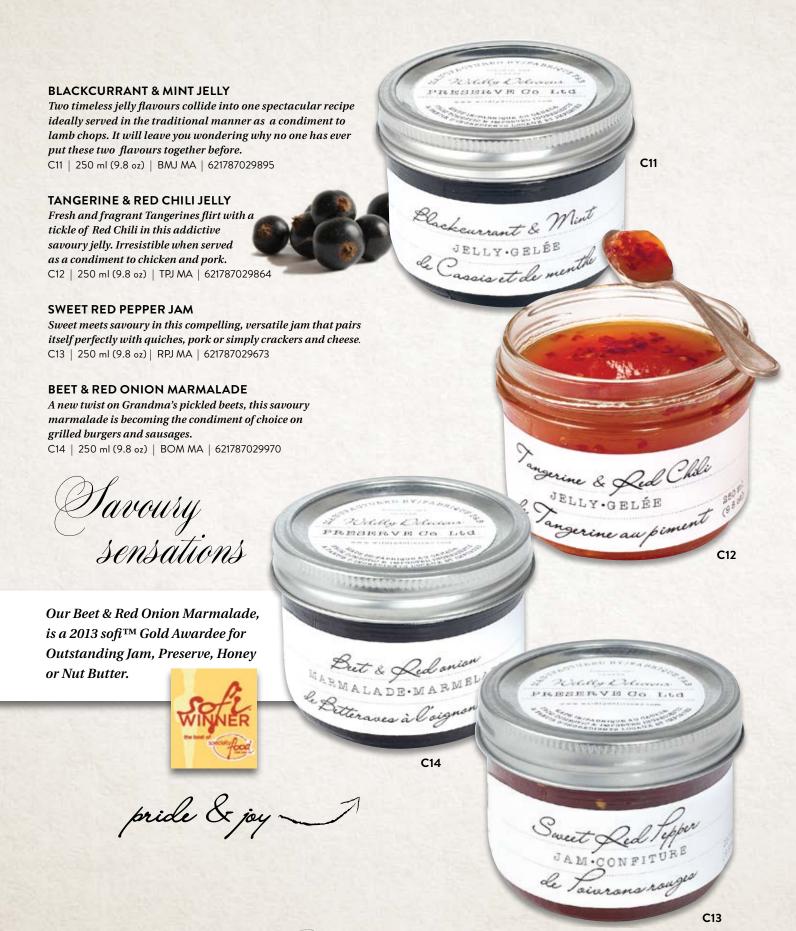

blended with rich dark chocolate for a dip into elegance, perfect for holiday dessert. Spoon over ice cream or fresh cake.

C9 | PFS MA | 621787032192

#### **CHOCOLATE BOURBON SAUCE**

Drizzled over ice cream, cakes, pies or cookies, our chocolate burbon sauce adds the perfect finishing touch. Serve warm or at room temperature. Blend with fresh cream for a delectable accompaniment to fresh fruit.

C10 | CBS MA | 621787032208



# Magical Charcuterie

It's amusing how something with hundreds and hundreds of years of heritage can get rediscovered as new. Charcuterie is one of those items as it has been appearing on starter menus from what seems to be every hip restaurant in North America.

We've produced two wonderful accompaniments to compliment the simplistic charm of dry cured meats.





### Sweet on maple

These flavourful condiments are just the thing for serving alongside your star attraction. From tart cranberry sauce that would be perfect with turkey to black olive & onion marmalade ideal for chicken, they'll add the finishing touch to the table.





#### MUSKOKA CRANBERRY SAUCE

A Traditional staple with Thanksgiving turkey dinner and, of course, with leftover turkey sandwiches, Muskoka Cranberry Sauce is made with tart, tangy cranberries harvested from a marsh in Bala.

Simple and pure with a soft citrus note and no preservatives.

C17 | 250 ml (8.5 oz) | MCS MA | 621787030464

#### WILDLY DELICIOUS FINE FOODS®

114A RAILSIDE ROAD, TORONTO, ON, CANADA M3A 1A3
TEL: 416.444.2011 | FACSIMILE: 416.444.0010
TOLL FREE: 1.888.545.9995 | E-MAIL: FEEDBACK@WILDLYDELICIOUS.