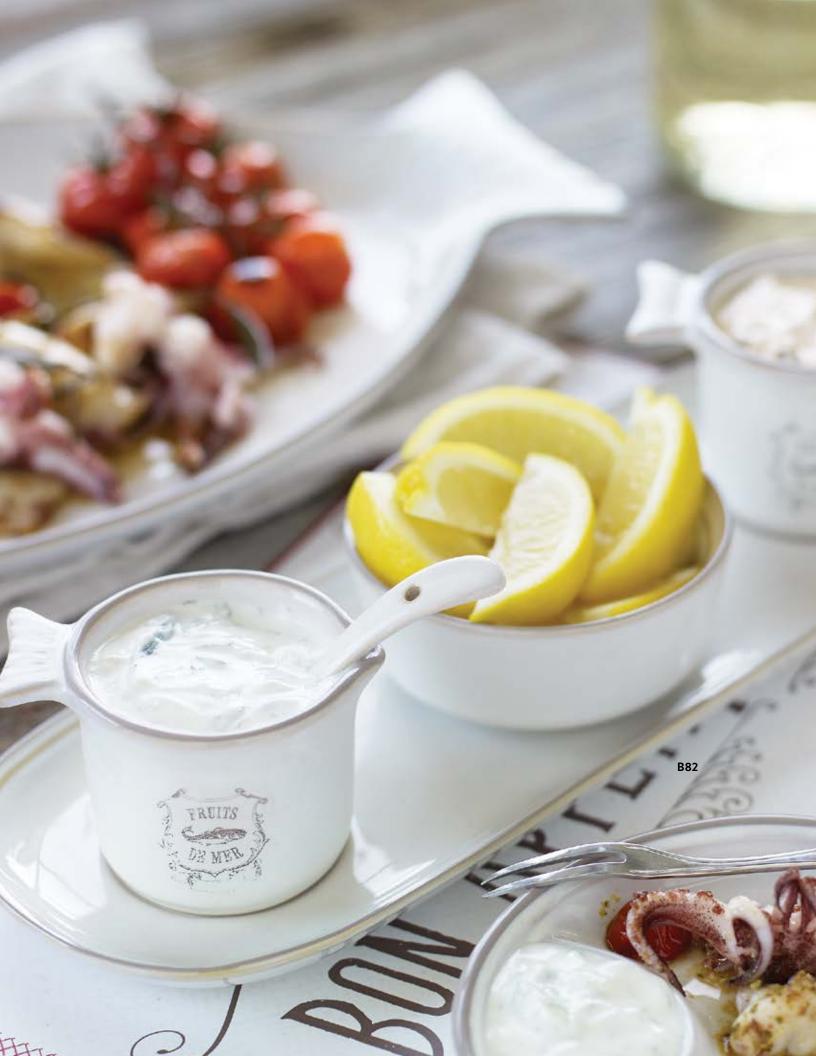

nd finished in a lustrous reactive glaze, each piece has its own unique identity.

#### SHRIMP PLATTER SET

This shrimp platter stylishly conceals a standard 9" cooked shrimp ring. Simply unwrap ring, place in platter and decant cocktail sauce into the fish bowl and serve.

Platter: D: 28 cm H: 5 cm
Fishie: D: 7.3 cm H: 6.0 cm W: 9.2 cm
(tail included) Spoon: L: 11.5 cm
B78 | SPS PM5 | 621787029857



a tangy traditional style cocktail sauce with a healthy dose of horseradish and a smooth mustard dill sauce. Open and serve in the Shrimp Cocktail Set or Entertaining Ensemble.

#### **SEAFOOD COCKTAIL SAUCE**

B79 | 220 ml (9.2 oz) | SCS PM | 621787029796

#### MUSTARD DILL COCKTAIL SAUCE

B80 | 220 ml (8.2 oz) | MDS PM | 621787030181

**B80** 

COCKTAIL SAUCE SAUCE COCKTAIL

220ml (8.0 oz





# Roasted Garlic Moulles

When sautéing vegetables before steaming mussels, simply add Roasted Garlic Fruits de Mer seasoning to the pan to achieve a beautifully fragrant flavourful dish

**B84** 

**B85** 

Shellfish is a refreshing splurge that breaks away from traditional holiday fare.

70 | Wildlydelicious.com Calculating 2015

# SHELLING OUT

Our chowder bowl is perfect for a serving of freshly steamed mussels or a warm bowl of broth, soup, chili or chowder. Get creative and achieve flavour perfection with any of our easy to use seasonings and dip mixes.

#### **CHOWDER BOWLS**

**B86** 

We designed these bowls for generous servings of hearty soups, chowders and chili. Microwavable and dishwasher safe. 5" diameter

B84 | CCB PM5 | 621787030426

Our quick and easy seasonings and d