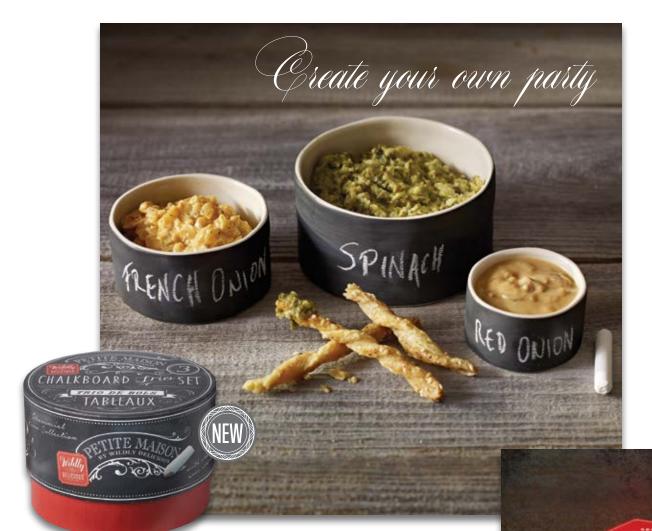

### BRING ON THE BBQ... BBQ Sauces ......10, 11 PANTRY ESSENTIALS... Cuisine Oils......20, 21 COOKING MADE EASY... Pizza Stones ......30 STYLISH SERVEWARE... Round Warm Dip Serving Set......33 **EFFORTLESS ENTERTAINING** WITH STYLE... Bread Dippers......34, 35 Mini Bread Dippers......35 Compotes for Cheese......36, 37 Spreading Knife......38 Tapenades ......41 PETITE MAISON Brie Brûlés......44, 45 Brule Torch......45 Slate Cheese Board Set......46 Small Ceramic Pot with Spoon.......48 Placemat Pads ......50 Goat Cheese Baker......53