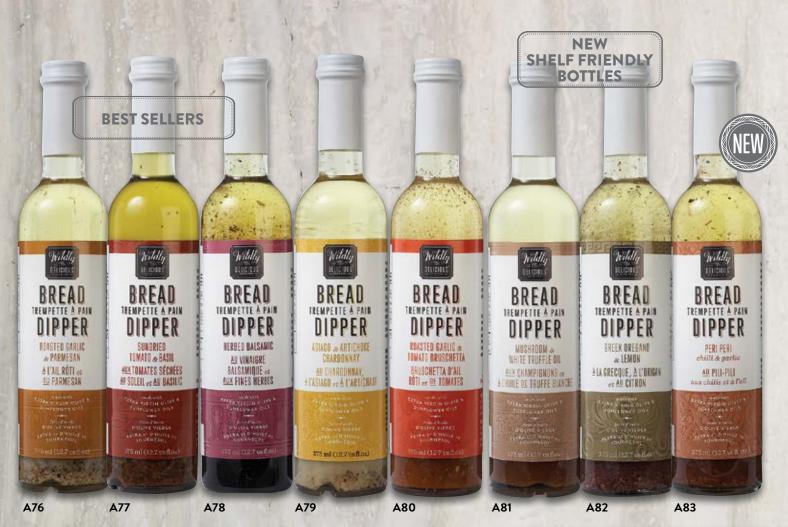

### BRING ON THE BBQ... BBQ Sauces ......10, 11 PANTRY ESSENTIALS... Cuisine Oils......20, 21 COOKING MADE EASY... Pizza Stones ......30 STYLISH SERVEWARE... Round Warm Dip Serving Set......33 **EFFORTLESS ENTERTAINING** WITH STYLE... Bread Dippers......34, 35 Mini Bread Dippers......35 Compotes for Cheese......36, 37 Spreading Knife......38 Tapenades ......41 PETITE MAISON Brie Brûlés......44, 45 Brule Torch......45 Slate Cheese Board Set......46 Small Ceramic Pot with Spoon.......48 Placemat Pads ......50 Goat Cheese Baker......53