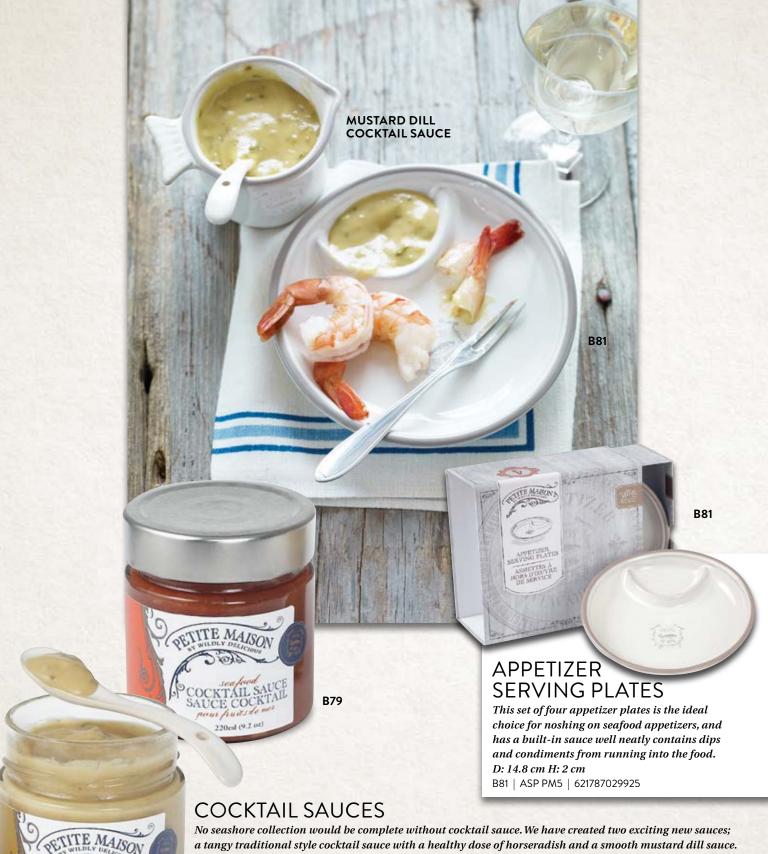

M | 621787026191

#### MADAGASCAR VANILLA BEAN

B72 | OCV PM | 621787026122

#### **ESPRESSO DARK CHOCOLATE**

B73 | ECS PM | 621787028553

#### **LEMON ORGANIC**

B74 | LCS PM | 621787028546





# French Seashore Collection



# FRUIT DE MER

Petite Maison and Wildly Delicious bring the French seaside to your table with Fruits de Mer inspired serving ware. Handcrafted from durable stoneware and finished in a lustrous reactive glaze, each piece has its own unique identity.

#### SHRIMP PLATTER SET

This shrimp platter stylishly conceals a standard 9" cooked shrimp ring. Simply unwrap ring, place in platter and decant cocktail sauce into the fish bowl and serve.

Platter: D: 28 cm H: 5 cm
Fishie: D: 7.3 cm H: 6.0 cm W: 9.2 cm
(tail included) Spoon: L: 11.5 cm
B78 | SPS PM5 | 621787029857



a tangy traditional style cocktail sauce with a healthy dose of horseradish and a smooth mustard dill sauce. Open and serve in the Shrimp Cocktail Set or Entertaining Ensemble.

#### **SEAFOOD COCKTAIL SAUCE**

B79 | 220 ml (9.2 oz) | SCS PM | 621787029796

#### MUSTARD DILL COCKTAIL SAUCE

B80 | 220 ml (8.2 oz) | MDS PM | 621787030181

**B80** 

COCKTAIL SAUCE SAUCE COCKTAIL

220ml (8.0 oz





# Roasted Garlic Moulles

When sautéing vegetables before steaming mussels, simply add Roasted Garlic Fruits de Mer seasoning to the pan to achieve a beautifully fragrant flavourful dish

**B84** 

**B85** 

Shellfish is a refreshing splurge that breaks away from traditional holiday fare.

70 | Wildlydelicious.com Calculating 2015

# SHELLING OUT

Our chowder bowl is perfect for a serving of fres