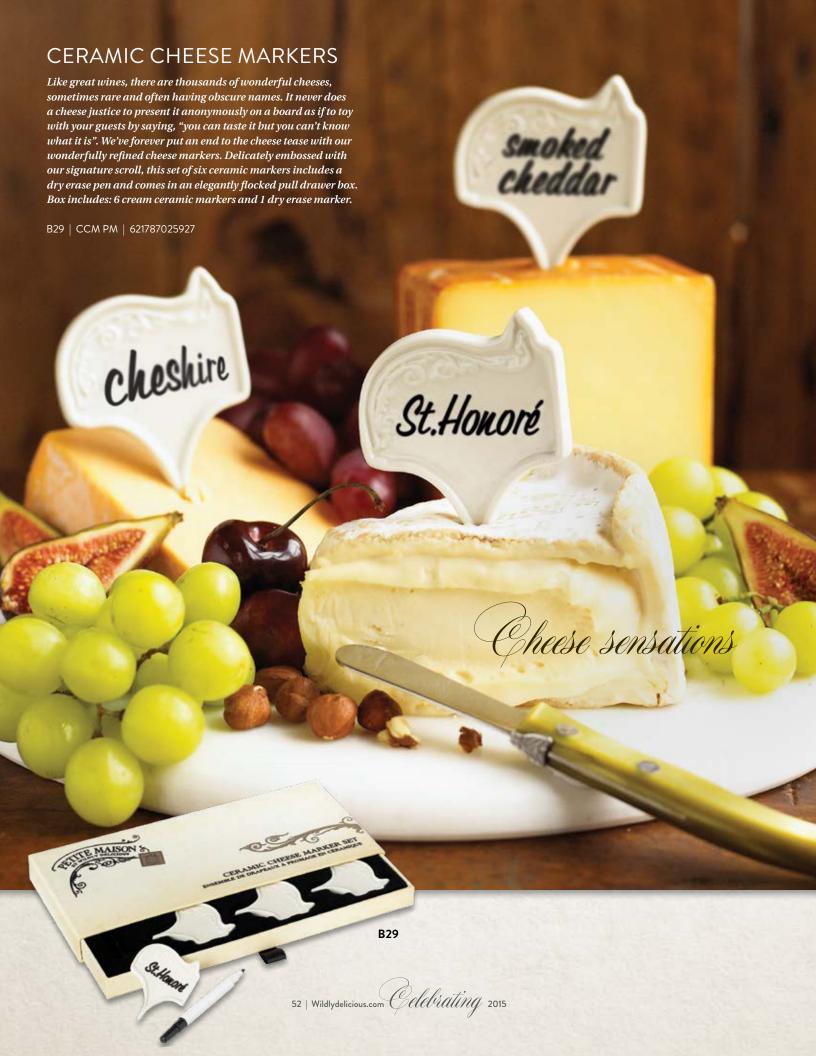

### BRING ON THE BBQ... BBQ Sauces ......10, 11 PANTRY ESSENTIALS... Cuisine Oils......20, 21 COOKING MADE EASY... Pizza Stones ......30 STYLISH SERVEWARE... Round Warm Dip Serving Set......33 **EFFORTLESS ENTERTAINING** WITH STYLE... Bread Dippers......34, 35 Mini Bread Dippers......35 Compotes for Cheese......36, 37 Spreading Knife......38 Tapenades ......41 PETITE MAISON Brie Brûlés......44, 45 Brule Torch......45 Slate Cheese Board Set......46 Small Ceramic Pot with Spoon.......48 Placemat Pads ......50 Goat Cheese Baker......53