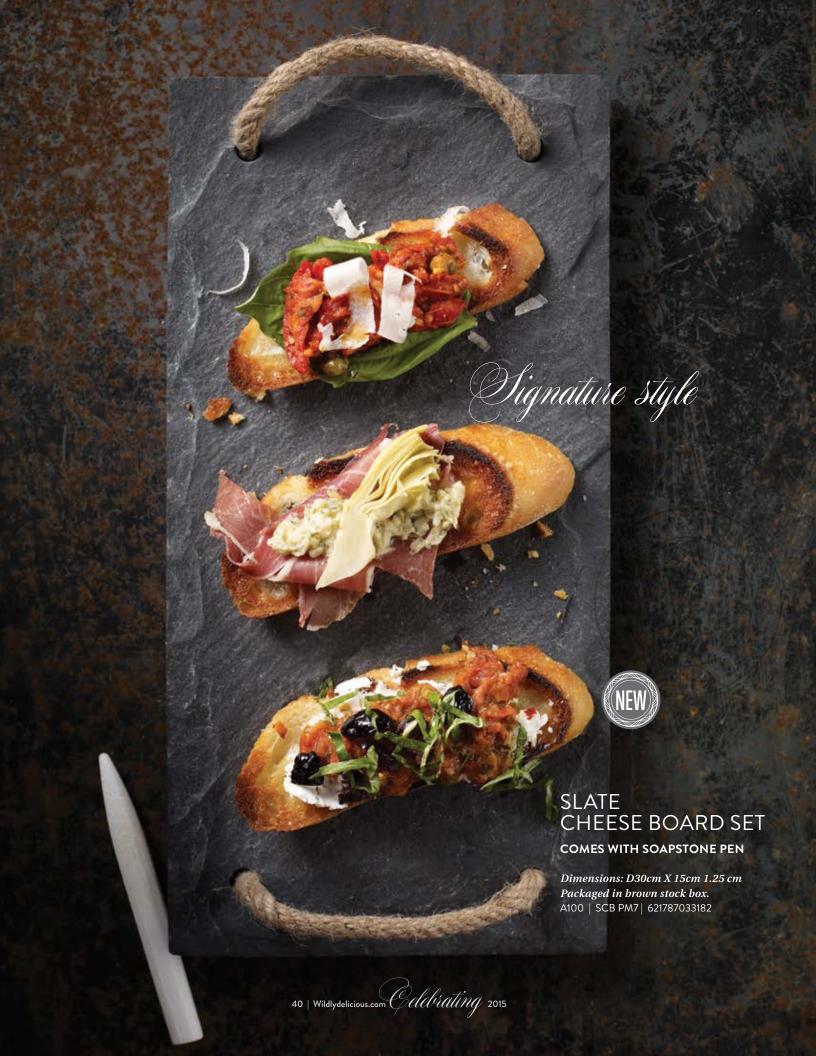

### BRING ON THE BBQ... BBQ Sauces ......10, 11 PANTRY ESSENTIALS... Cuisine Oils......20, 21 COOKING MADE EASY... Pizza Stones ......30 STYLISH SERVEWARE... Round Warm Dip Serving Set......33 **EFFORTLESS ENTERTAINING** WITH STYLE... Bread Dippers......34, 35 Mini Bread Dippers......35 Compotes for Cheese......36, 37 Spreading Knife......38 Tapenades ......41 PETITE MAISON Brie Brûlés......44, 45 Brule Torch......45 Slate Cheese Board Set......46 Small Ceramic Pot with Spoon.......48 Placemat Pads ......50 Goat Cheese Baker......53