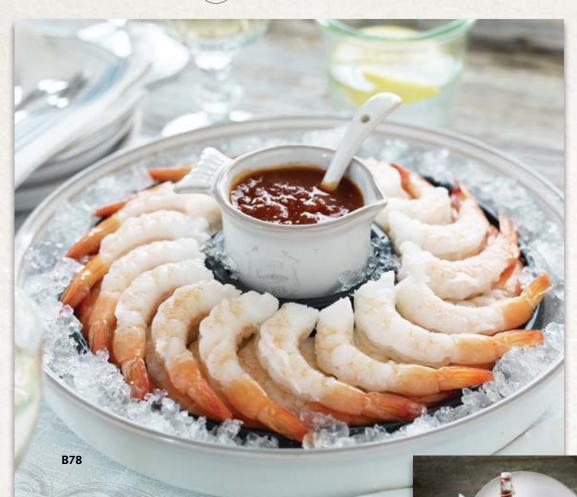

87030433

#### **NIBBLE BOWL**

Dimensions: approx. 5"X 4"

B61 | ONB PM | 621787025958

#### **NESTING BOWL SET**

This set of 4 nesting bowls can be used for dips or fun pinch bowls.

XS: 6.5 cm S: 8 cm

M: 9.5 cm

L: 11.5 cm

B62 | NBS PM5 | 621787030136

60 | Wildlydelicious.com Celebrating 2015







# ORGANIC CANE SUGARS 180 G (6.3 OZ)

Blissfully accent warm drinks, breakfast delights and delectable desserts with our inspiring flavours. A delightful addition to tea and lattes, crepes and waffles, cereal and fruit salad.

#### **KORINGE CINNAMON**

B71 | OCK PM | 621787026191

#### MADAGASCAR VANILLA BEAN

B72 | OCV PM | 621787026122

#### **ESPRESSO DARK CHOCOLATE**

B73 | ECS PM | 621787028553

#### **LEMON ORGANIC**

B74 | LCS PM | 621787028546





# French Seashore Collection



# FRUIT DE MER

Petite Maison and Wildly Delicious bring the French seaside to your table with Fruits de Mer inspired serving ware. Handcrafted from durable stoneware and finished in a lustrous reactive glaze, each piece has its own unique identity.

#### SHRIMP PLATTER SET

This shrimp platter stylishly conceals a standard 9" cooked shrimp ring. Simply unwrap ring, place in platter and decant cocktail sauce into the fish bowl and serve.

Platter: D: 28 cm H: 5 cm
Fishie: D: 7.3 cm H: 6.0 cm W: 9.2 cm
(tail included) Spoon: L: 11.5 cm
B78 | SPS PM5 | 621787029857



a tangy traditional style cocktail sauce with a healthy dose of horseradish and a smooth mustard dill sauce. Open and serve in the Shrimp Cocktail Set or Entertaining Ensemble.

#### **SEAFOOD COCKTAIL SAUCE**

B79 | 220 ml (