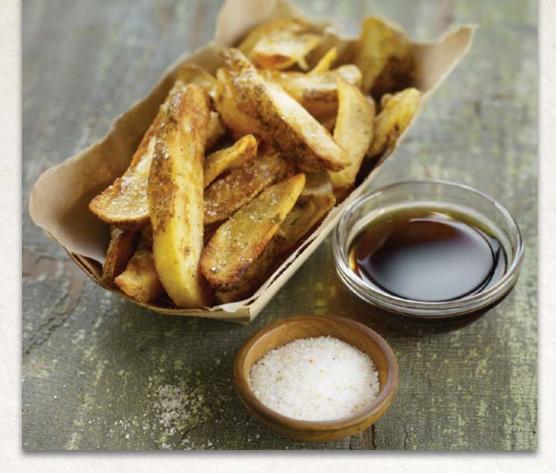

ARLIC DILL SEAFOOD DIP MIX**

B88 | GDM PM | 621787030013

#### ROASTED GARLIC FRUITS DE MER SEASONING

B89 | RGS PM | 621787030211







# Fish and Chips

Our new tartar sauces respectfully compliment the endearing comfort offered by Britain's timelessly classic dish.

S O / III SHEET SHEET

Make a splash with our beautiful Fruit de Mer inspired fish platter

BRA7

FISH CUP & SPOON

B93A | SCP PM4 | 621787033281

**B93A** 

**B93** 

## A Fresh Twist on an Old Favourite

Our Traditional Tartar Sauce for White Fish goes directly to the root of its heritage and is, without question, made the way it was meant to be. Then, in the true tradition of Wildly Delicious, we laid fresh eyes on this sauce and developed a second tartar sauce ideally suited to the earthy characteristics of salmon.





#### SEASIDE FINISHING SALTS

120 G (4.2 OZ)

Inspired by the flavours that the world seems to know and understand best to pair with seafood and fish, we've applied them to small crystal, easily dissolving, kosher sea salt. Simply sprinkle on a real hit of flavour on your sea creature of choice but don't forget about the potatoes regardless of whether you call them chips, fries or frites.

**CHILI LIME FINSHING SALT** 

B97 | CLS PM | 621787029932

#### MALT VINEGAR FINSHING SALT

B98 | MVS PM | 621787030259

#### **LEMON FINSHING SALT**

B99 | LSS PM | 621787030242







**B98** 

**B99** 

## Daring Distinction

Certain products seem to fly under the radar of innovation, remaining unchanged for decades and Malt Vinegar seems to be one of those products. Well, we've applied fresh eyes