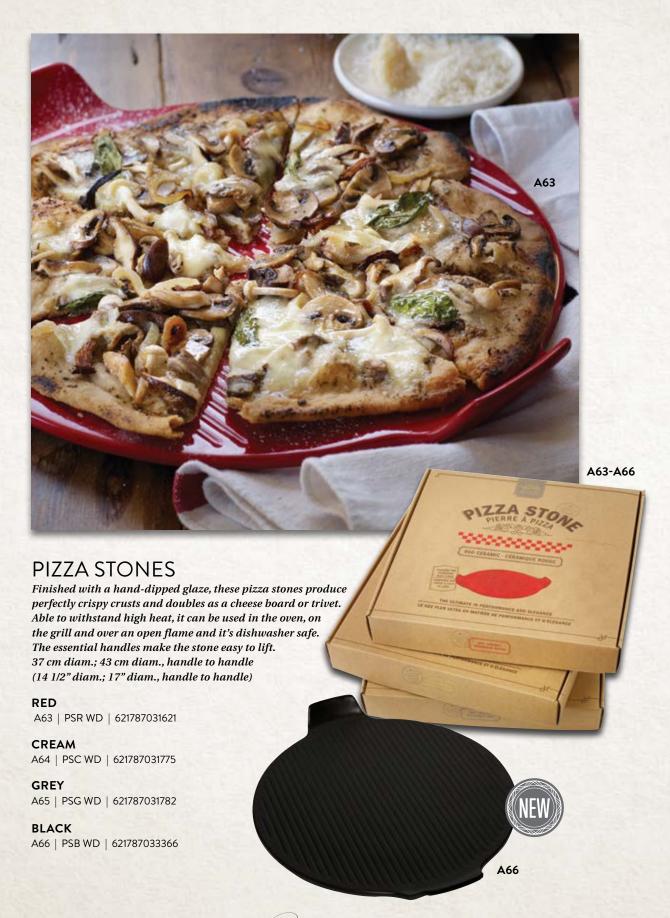

### BRING ON THE BBQ... BBQ Sauces ......10, 11 PANTRY ESSENTIALS... Cuisine Oils......20, 21 COOKING MADE EASY... Pizza Stones ......30 STYLISH SERVEWARE... Round Warm Dip Serving Set......33 **EFFORTLESS ENTERTAINING** WITH STYLE... Bread Dippers......34, 35 Mini Bread Dippers......35 Compotes for Cheese......36, 37 Spreading Knife......38 Tapenades ......41 PETITE MAISON Brie Brûlés......44, 45 Brule Torch......45 Slate Cheese Board Set......46 Small Ceramic Pot with Spoon.......48 Placemat Pads ......50 Goat Cheese Baker......53