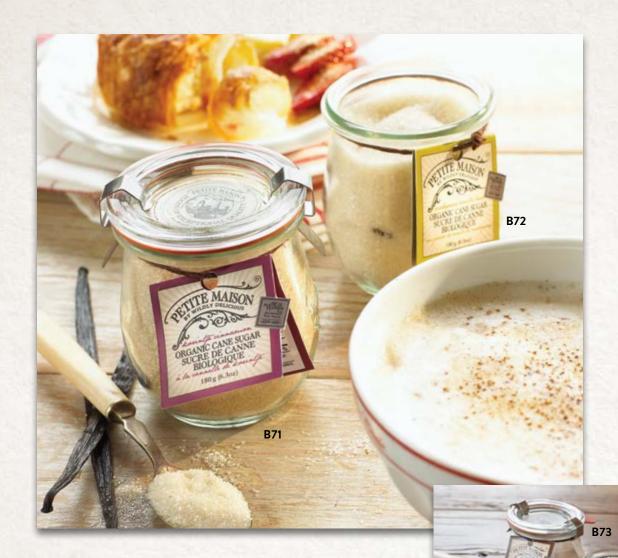

XW: 7"* B57 | SSP PM6 | 621787032314

# **OLIVEWOOD COLLECTION**

#### **CHEESE BOARDS**

The Olivewood cheese board has been a part of our line for four seasons. Due to the handmade nature of these items and their limited supply we have always struggled to keep them in stock. Handmade in Germany and oil finished to a soft lustre.

MEDIUM - 33CM-36CM

B58 | OBM PM4 | 621787028775

LARGE - 42CM

B59 | OCB PM | 621787025019

COOKING UTENSILS SMALL TASTING SPOON L: 18 cm

B60 | STS PM5 | 621787030433

#### **NIBBLE BOWL**

Dimensions: approx. 5"X 4"

B61 | ONB PM | 621787025958

#### **NESTING BOWL SET**

This set of 4 nesting bowls can be used for dips or fun pinch bowls.

XS: 6.5 cm S: 8 cm

M: 9.5 cm

L: 11.5 cm

B62 | NBS PM5 | 621787030136

60 | Wildlydelicious.com Celebrating 2015







# ORGANIC CANE SUGARS 180 G (6.3 OZ)

Blissfully accent warm drinks, breakfast delights and delectable desserts with our inspiring flavours. A delightful addition to tea and lattes, crepes and waffles, cereal and fruit salad.

#### **KORINGE CINNAMON**

B71 | OCK PM | 621787026191

#### MADAGASCAR VANILLA BEAN

B72 | OCV PM | 621787026122

#### **ESPRESSO DARK CHOCOLATE**

B73 | ECS PM | 621787028553

#### **LEMON ORGANIC**

B74 | LCS PM | 621787028546





# French Seashore Collection



# FRUIT DE MER

Petite Maison and Wildly Delicious bring the French seaside to your table with Fruits de Mer inspired serving ware. Handcrafted from durable stoneware and finished in a lustrous reactive glaze, each piece has its own unique identity.

#### SHRIMP PLATTER SET

This shrimp platter stylishl