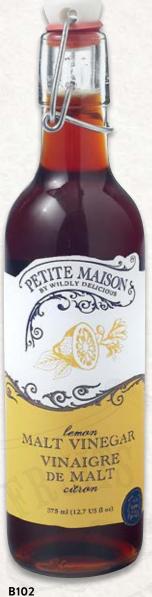

of whether you call them chips, fries or frites.

**CHILI LIME FINSHING SALT** 

B97 | CLS PM | 621787029932

#### MALT VINEGAR FINSHING SALT

B98 | MVS PM | 621787030259

#### **LEMON FINSHING SALT**

B99 | LSS PM | 621787030242







**B98** 

**B99** 

## Daring Distinction

Certain products seem to fly under the radar of innovation, remaining unchanged for decades and Malt Vinegar seems to be one of those products. Well, we've applied fresh eyes to this very traditional fish & chip condiment with spectacular results. These three new flavoured malts are guaranteed to raise an eyebrow and catch a smile of approval. Richly flavoured yet well balanced, they retain all the characteristics of a great Malt Vinegar but add another dimension of flavour to french fries and battered fish.







B100

#### **MALT VINEGARS**

375 ML (12.7 FL OZ)

**CHILI PEPPER MASH** B100 | CPV PM | 621787030068 **ROASTED GARLIC** B101 | RGV PM | 621787030051

LEMON B102 | LMV PM | 621787030075







#### **BUTTER BOWL**

A butter bowl is a ceramic dish with a simple, ingenious design that keeps butter at the perfect consistency for spreading while also preventing it from turning rancid. The bowl-shaped insert holds about a stick of butter and stores into the crock creating an air free seal when filled with a bit of water, keeping the butter at room temperature. Other than changing the water every few days, it requires little more maintenance than a regular butter dish and the round footprint saves some counter space. Box includes: 2 piece ceramic in natural cream colour.

C3 | BBC PM | 6217870