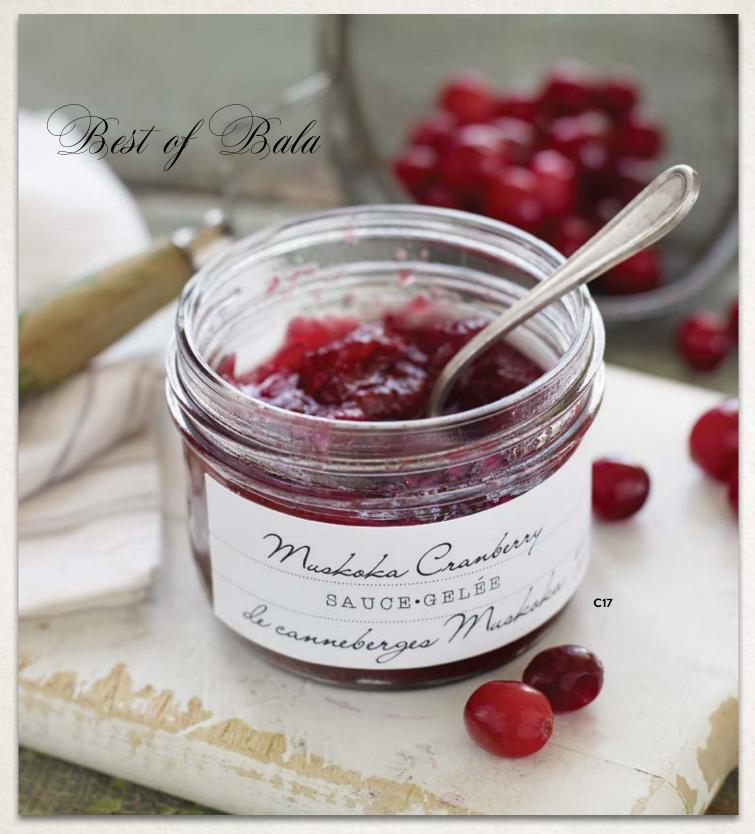

fect finishing touch. Serve warm or at room temperature. Blend with fresh cream for a delectable accompaniment to fresh fruit.

C10 | CBS MA | 621787032208



# Magical Charcuterie

It's amusing how something with hundreds and hundreds of years of heritage can get rediscovered as new. Charcuterie is one of those items as it has been appearing on starter menus from what seems to be every hip restaurant in North America.

We've produced two wonderful accompaniments to compliment the simplistic charm of dry cured meats.





### Sweet on maple

These flavourful condiments are just the thing for serving alongside your star attraction. From tart cranberry sauce that would be perfect with turkey to black olive & onion marmalade ideal for chicken, they'll add the finishing touch to the table.





#### MUSKOKA CRANBERRY SAUCE

A Traditional staple with Thanksgiving turkey dinner and, of course, with leftover turkey sandwiches, Muskoka Cranberry Sauce is made with tart, tangy cranberries harvested from a marsh in Bala.

Simple and pure with a soft citrus note and no preservatives.

C17 | 250 ml (8.5 oz) | MCS MA | 621787030464

#### WILDLY DELICIOUS FINE FOODS®

114A RAILSIDE ROAD, TORONTO, ON, CANADA M3A 1A3
TEL: 416.444.2011 | FACSIMILE: 416.444.0010
TOLL FREE: 1.888.545.9995 | E-MAIL: FEEDBACK@WILDLYDELICIOUS.COM

WILDLYDELICIOUS.COM