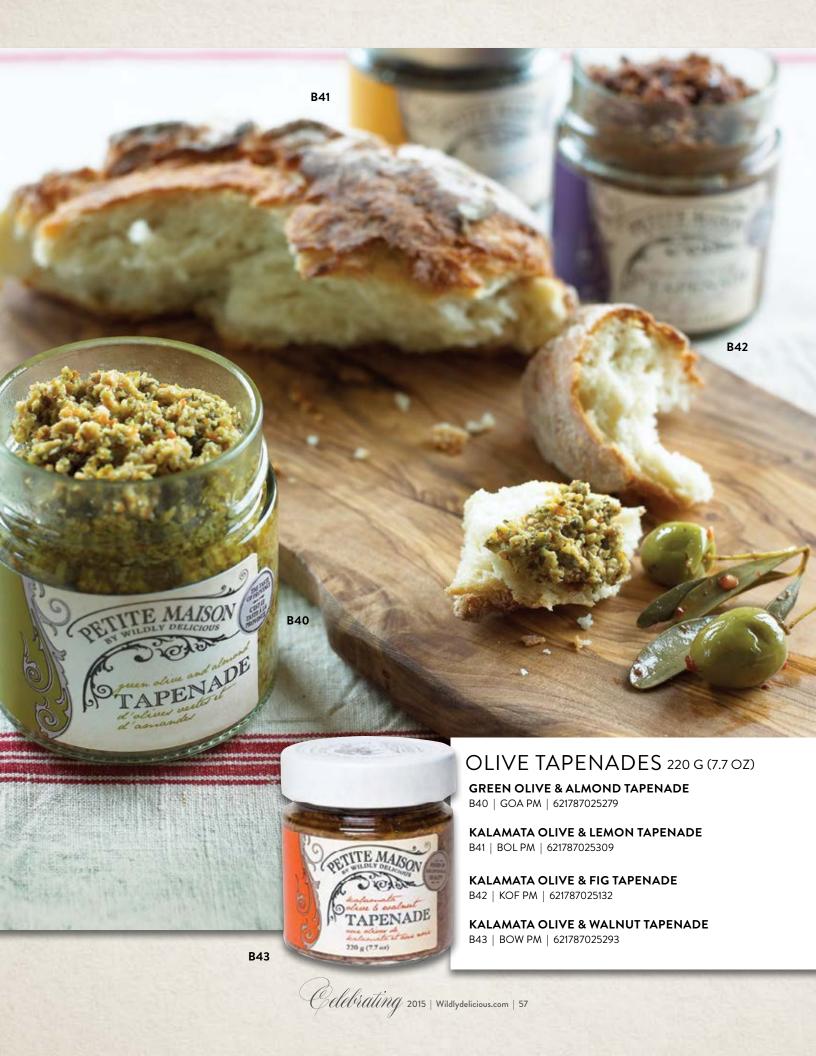

### BRING ON THE BBQ... BBQ Sauces ......10, 11 PANTRY ESSENTIALS... Cuisine Oils......20, 21 COOKING MADE EASY... Pizza Stones ......30 STYLISH SERVEWARE... Round Warm Dip Serving Set......33 **EFFORTLESS ENTERTAINING** WITH STYLE... Bread Dippers......34, 35 Mini Bread Dippers......35 Compotes for Cheese......36, 37 Spreading Knife......38 Tapenades ......41 PETITE MAISON Brie Brûlés......44, 45 Brule Torch......45 Slate Cheese Board Set......46 Small Ceramic Pot with Spoon.......48 Placemat Pads ......50 Goat Cheese Baker......53