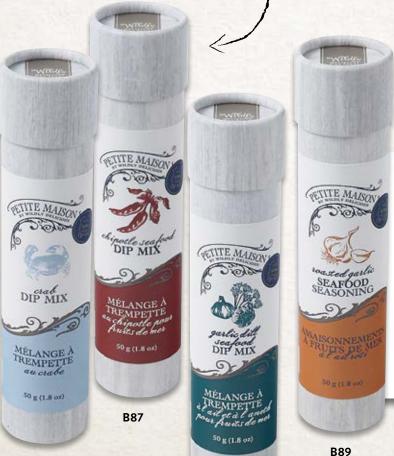

g mussels, simply add Roasted Garlic Fruits de Mer seasoning to the pan to achieve a beautifully fragrant flavourful dish

**B84** 

**B85** 

Shellfish is a refreshing splurge that breaks away from traditional holiday fare.

70 | Wildlydelicious.com Calculating 2015

# SHELLING OUT

Our chowder bowl is perfect for a serving of freshly steamed mussels or a warm bowl of broth, soup, chili or chowder. Get creative and achieve flavour perfection with any of our easy to use seasonings and dip mixes.

#### **CHOWDER BOWLS**

**B86** 

We designed these bowls for generous servings of hearty soups, chowders and chili. Microwavable and dishwasher safe. 5" diameter

B84 | CCB PM5 | 621787030426

Our quick and easy seasonings and dip mixes provide perfectly balanced flavour to your seaside dishes.





**B84** 

50 G (1.8 OZ)

#### **CRAB DIP MIX**

B86 | CDM PM | 621787030228

#### CHIPOTLE SEAFOOD DIP MIX

B87 | CSM PM | 621787030235

#### **GARLIC DILL SEAFOOD DIP MIX**

B88 | GDM PM | 621787030013

#### ROASTED GARLIC FRUITS DE MER SEASONING

B89 | RGS PM | 621787030211







# Fish and Chips

Our new tartar sauces respectfully compliment the endearing comfort offered by Britain's timelessly classic dish.

S O / III SHEET SHEET

Make a splash with our beautiful Fruit de Mer inspired fish platter

BRA7

FISH CUP & SPOON

B93A | SCP PM4 | 621787033281

**B93A** 

**B93** 

## A Fresh Twist on an Old Favourite

Our Traditional Tartar Sauce for White Fish goes directly to the root of its heritage and is, without question, made the way it was meant to be. Then, in the true tradition