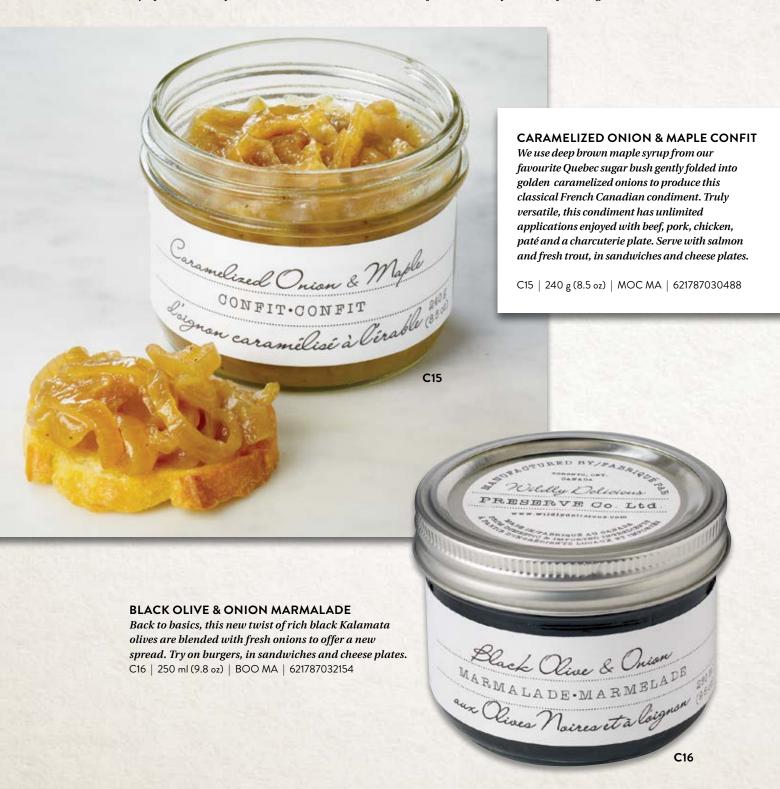

erfect finishing touch. Serve warm or at room temperature. Blend with fresh cream for a delectable accompaniment to fresh fruit.

C10 | CBS MA | 621787032208



# Magical Charcuterie

It's amusing how something with hundreds and hundreds of years of heritage can get rediscovered as new. Charcuterie is one of those items as it has been appearing on starter menus from what seems to be every hip restaurant in North America.

We've produced two wonderful accompaniments to compliment the simplistic charm of dry cured meats.





### Sweet on maple

These flavourful condiments are just the thing for serving alongside your star attraction. From tart cranberry sauce that would be perfect with turkey to black olive & onion marmalade ideal for chicken, they'll add the finishing touch to the table.





#### MUSKOKA CRANBERRY SAUCE

A Traditional staple with Thanksgiving turkey dinner and, of course, with leftover turkey sandwiches, Muskoka Cranberry Sauce is made with tart, tangy cranberries harvested from a marsh in Bala.

Simple and pure with a soft citrus note and no preservatives.

C17 | 250 ml (8.5 oz) | MCS MA | 621787030464

#### WILDLY DELICIOUS FINE FOODS®

114A RAILSIDE ROAD, TORONTO, ON, CANADA M3A 1A3
TEL: 416.444.2011 | FACSIMILE: 416.444.0010
TOLL FREE: 1.888.545.9995 | E-MAIL: FEEDBACK@WILDLYDELICIOUS.COM

WILDLYDELICIOUS.COM