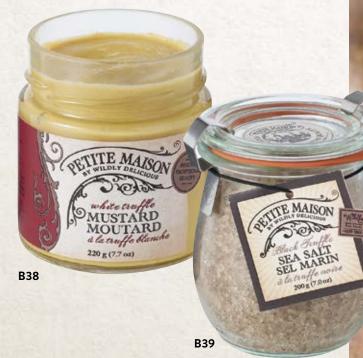

essings, sauces, baking and drizzling.

A good source of Omega-6 and Vitamin E Cholesterol & Sodium Free Low in Saturated Fat

B37 | 100 ml (3.4 US fl oz | WTO PM | 621787025736

### WHITE TRUFFLE MUSTARD

In the true Southern French method of preparing mustard, Petite Maison produces another quality product. Blended with the finest white truffles and spices to create a truly special condiment to enhance all your favorite sandwiches, grilled meats and salad dressings.

B38 | 220 ml (7.4 US fl.oz.) | WTM PM 621787032017

## **BLACK TRUFFLE SEA SALT**

Capturing the seductive earthy character of black truffles, this specialty salt will soon become one of your most frequently used ingredients. Sprinkle on foods as a finishing touch before serving.

B39 | 200 g (7.0 oz) | BTS PM 621787031881



Celebrating 2015 | V fldlydelicious.com | 5







# SEL DE MER FINISHING SALTS

#### FLEUR DE SEL FINISHING SALT

The "flower of salt" has been hand harvested on the Ile de Noirmoutier in the Atlantic Ocean off of France's Vendée coast. Fleur de Sel is a complex lasting essence, neither too strong nor bitter making it a prefect all purpose salt for any culinary adventure.

B44 | 150 g (5.3 oz) | FSS PM | 621787025354

#### HIMALAYAN PINK FINISHING SALT

These iridescent pink hued crystals are mined from the foothills of the Himalayas. The rosy hue is derived from a high concentration of iron and other minerals, which imbue the unrefined salt with a subtle, satisfying flavour and a delicate crunch.

B45 | 200 g (7 oz) | HPS PM | 621787025347

#### **SEL GRIS FINISHING SALT**

Pale grey i