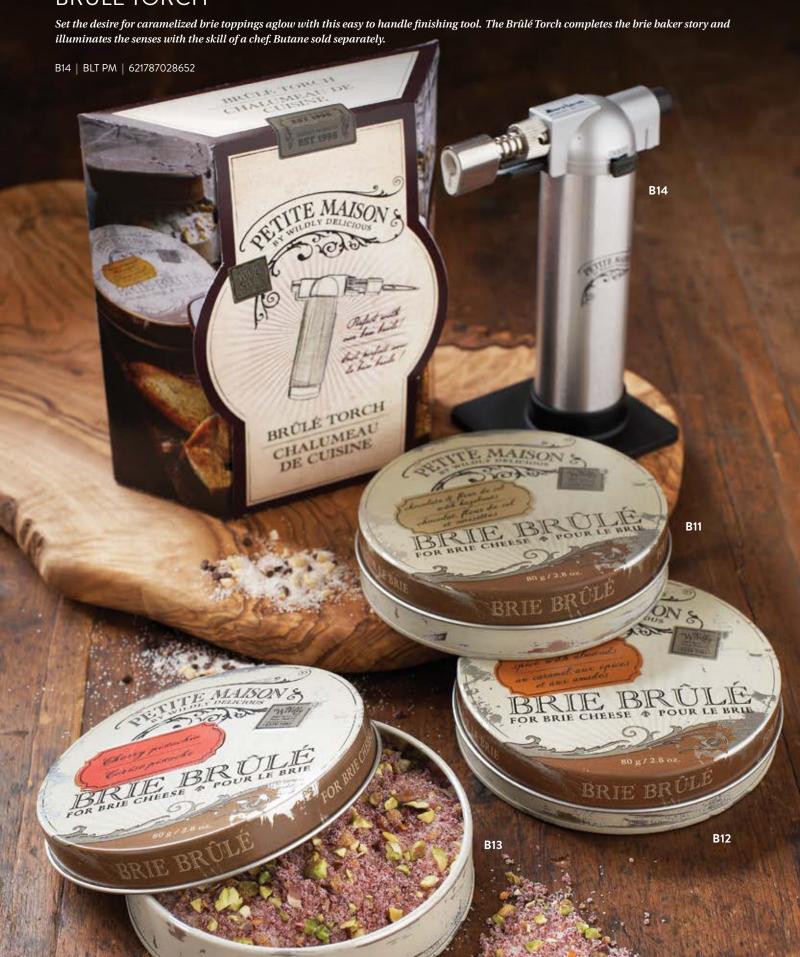

### BRING ON THE BBQ... BBQ Sauces ......10, 11 PANTRY ESSENTIALS... Cuisine Oils......20, 21 COOKING MADE EASY... Pizza Stones ......30 STYLISH SERVEWARE... Round Warm Dip Serving Set......33 **EFFORTLESS ENTERTAINING** WITH STYLE... Bread Dippers......34, 35 Mini Bread Dippers......35 Compotes for Cheese......36, 37 Spreading Knife......38 Tapenades ......41 PETITE MAISON Brie Brûlés......44, 45 Brule Torch......45 Slate Cheese Board Set......46 Small Ceramic Pot with Spoon.......48 Placemat Pads ......50 Goat Cheese Baker......53