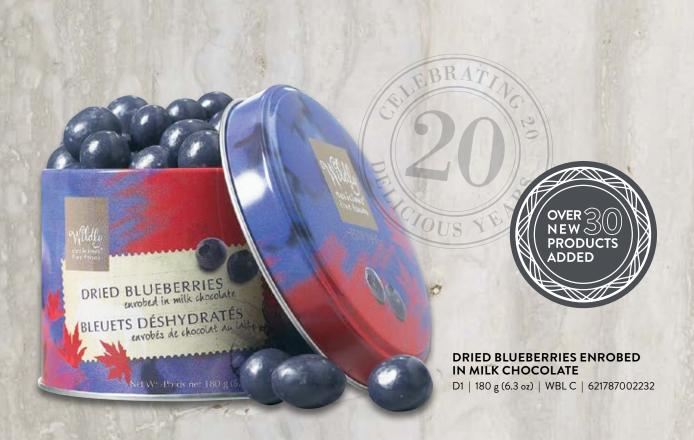

e flavourful condiments are just the thing for serving alongside your star attraction. From tart cranberry sauce that would be perfect with turkey to black olive & onion marmalade ideal for chicken, they'll add the finishing touch to the table.





#### MUSKOKA CRANBERRY SAUCE

A Traditional staple with Thanksgiving turkey dinner and, of course, with leftover turkey sandwiches, Muskoka Cranberry Sauce is made with tart, tangy cranberries harvested from a marsh in Bala.

Simple and pure with a soft citrus note and no preservatives.

C17 | 250 ml (8.5 oz) | MCS MA | 621787030464

#### WILDLY DELICIOUS FINE FOODS®

114A RAILSIDE ROAD, TORONTO, ON, CANADA M3A 1A3
TEL: 416.444.2011 | FACSIMILE: 416.444.0010
TOLL FREE: 1.888.545.9995 | E-MAIL: FEEDBACK@WILDLYDELICIOUS.COM

WILDLYDELICIOUS.COM