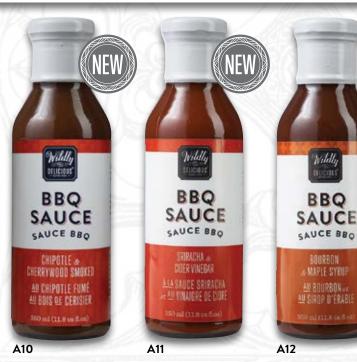

### BRING ON THE BBQ... BBQ Sauces ......10, 11 PANTRY ESSENTIALS... Cuisine Oils......20, 21 COOKING MADE EASY... Pizza Stones ......30 STYLISH SERVEWARE... Round Warm Dip Serving Set......33 **EFFORTLESS ENTERTAINING** WITH STYLE... Bread Dippers......34, 35 Mini Bread Dippers......35 Compotes for Cheese......36, 37 Spreading Knife......38 Tapenades ......41 PETITE MAISON Brie Brûlés......44, 45 Brule Torch......45 Slate Cheese Board Set......46 Small Ceramic Pot with Spoon.......48 Placemat Pads ......50 Goat Cheese Baker......53