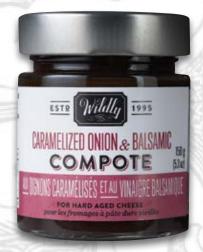

### BRING ON THE BBQ... BBQ Sauces ......10, 11 PANTRY ESSENTIALS... Cuisine Oils......20, 21 COOKING MADE EASY... Pizza Stones ......30 STYLISH SERVEWARE... Round Warm Dip Serving Set......33 **EFFORTLESS ENTERTAINING** WITH STYLE... Bread Dippers......34, 35 Mini Bread Dippers......35 Compotes for Cheese......36, 37 Spreading Knife......38 Tapenades ......41 PETITE MAISON Brie Brûlés......44, 45 Brule Torch......45 Slate Cheese Board Set......46 Small Ceramic Pot with Spoon.......48 Placemat Pads ......50 Goat Cheese Baker......53