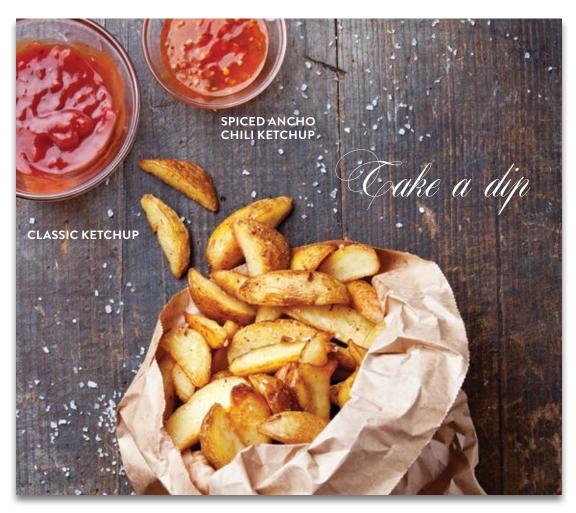

MAM VP | 621787033809



#### STOUT BEER

Genuine Guinness is gently folded into this Dijon style mustard for a dark, rich, pub-worthy flavour. Perfectly served with a warm soft pretzel.

BRAT

A29 | SBM VP | 621787033816



#### **MUSTARD TRIO SET**

One jar each of: Stout beer • Classic herb • Honey mustards
A29B | MTB GS | 621787034301

A29B

## KETCHUPS 212 ML (7.2 US. FL. OZ)



Who are we to mess around with the Holy Grail of condiments? Well, we were inspired to develop more natural products with a fresh spin on flavour. We are confident you will be pleasantly surprised with these spoonable Ketchups. No need to bang the bottle patiently waiting for that slow drip. Free of preservatives and artificial colors. These are rich and dark condiments that every French fry will appreciate.





**CLASSIC** A30 | CTK ER | 621787033861



**GARLIC & BASIL**A31 | GBK ER | 621787033878



SPICED ANCHO CHILI A32 | SAK ER | 621787033892



# From the pantry

# INFUSED EXTRA VIRGIN OLIVE OILS

250 ML (8.5 US. FL. OZ)

These products have been in our line for more than 15 years. This year we updated the labeling but the old-world mechanical top remains untouched. These oils have a low acidity that you come to expect from an extra virgin olive oil while possessing a light fruitiness that is suitable for layering on flavour. Naturally infused with no additives or preservatives.



**BASIL** A33 | BEV QD 621787006841 LEMON & SUNDRIED TOMATO A34 | LTO QD 621787008142 ROASTED GARLIC A35 | GEV QD 621787006834 **ROSEMARY** A36 | REV QD 621787010756

CHILI
A37 | CEV QD
621787026993



## **C