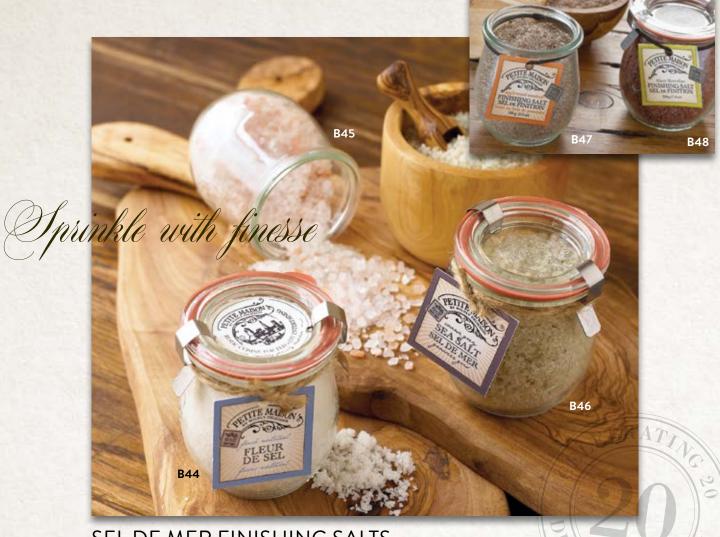

### BRING ON THE BBQ... BBQ Sauces ......10, 11 PANTRY ESSENTIALS... Cuisine Oils......20, 21 COOKING MADE EASY... Pizza Stones ......30 STYLISH SERVEWARE... Round Warm Dip Serving Set......33 **EFFORTLESS ENTERTAINING** WITH STYLE... Bread Dippers......34, 35 Mini Bread Dippers......35 Compotes for Cheese......36, 37 Spreading Knife......38 Tapenades ......41 PETITE MAISON Brie Brûlés......44, 45 Brule Torch......45 Slate Cheese Board Set......46 Small Ceramic Pot with Spoon.......48 Placemat Pads ......50 Goat Cheese Baker......53