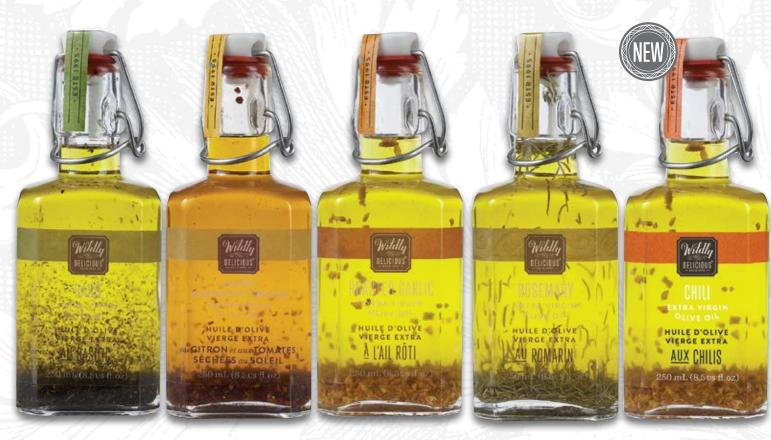

### BRING ON THE BBQ... BBQ Sauces ......10, 11 PANTRY ESSENTIALS... Cuisine Oils......20, 21 COOKING MADE EASY... Pizza Stones ......30 STYLISH SERVEWARE... Round Warm Dip Serving Set......33 **EFFORTLESS ENTERTAINING** WITH STYLE... Bread Dippers......34, 35 Mini Bread Dippers......35 Compotes for Cheese......36, 37 Spreading Knife......38 Tapenades ......41 PETITE MAISON Brie Brûlés......44, 45 Brule Torch......45 Slate Cheese Board Set......46 Small Ceramic Pot with Spoon.......48 Placemat Pads ......50 Goat Cheese Baker......53