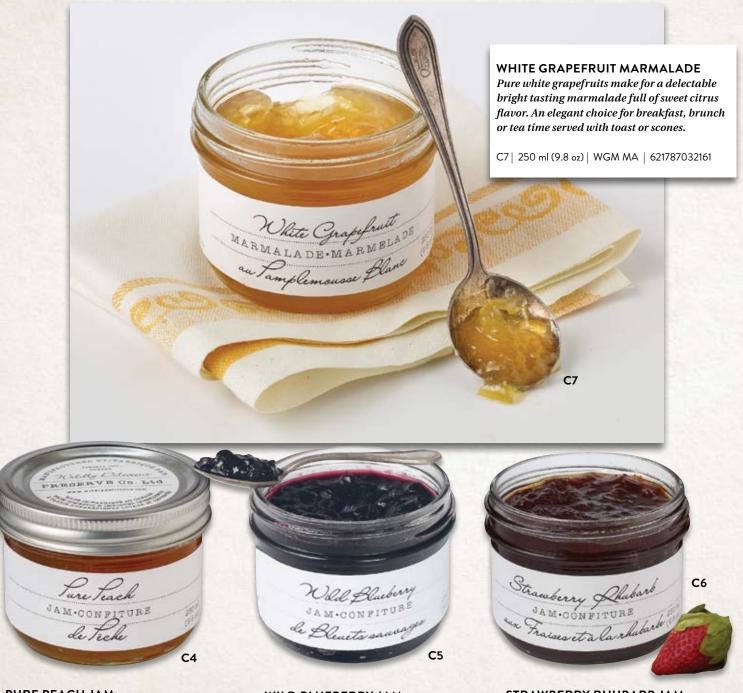

, ingenious design that keeps butter at the perfect consistency for spreading while also preventing it from turning rancid. The bowl-shaped insert holds about a stick of butter and stores into the crock creating an air free seal when filled with a bit of water, keeping the butter at room temperature. Other than changing the water every few days, it requires little more maintenance than a regular butter dish and the round footprint saves some counter space. Box includes: 2 piece ceramic in natural cream colour.

C3 | BBC PM | 621787025934



### Dimple pleasures

The full, fresh flavour of whole fruit is the key to the purity of these recipes. Filled in authentic Bernardin Mason jars featuring a wide opening, these delightful jams, jellies, sauces, marmalades and confits are irresistible!



#### **PURE PEACH JAM**

The homemade quality of our sweet Peach Jam is bursting with sun ripened peaches, a pure treat of perfection.

C4 | 250 ml (9.8 oz) | PPJ MA | 621787032185

#### **WILD BLUEBERRY JAM**

This handcrafted jam is prepared using wild blueberries grown in the Northern highland regions of Quebec which are known for their rich depth of flavour and unmistakable sweetness.

C5 | 250 ml (9.8 oz) | WBJ MA | 621787029963

#### STRAWBERRY RHUBARB JAM

This pure Strawberry Rhubarb Jam is a taste of Ontario's fresh fruit harvest. Its delicate combination of sweet and tart flavors brings muffins, scones and toast to life.

C6 | 250 ml (9.8 oz) | SRJ MA | 621787032178

Celebrating 2015 | Wildlydelicious.com | 81



# Luscious indulgence

Made by hand in small batches to ensure ev