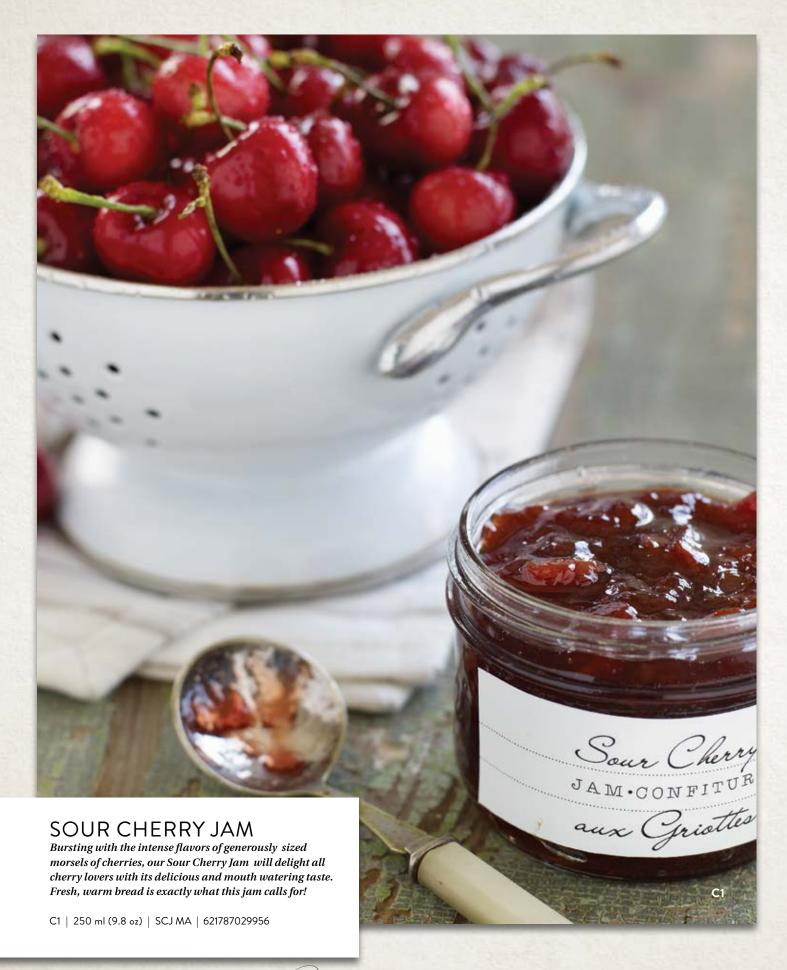

ING SALT**

B99 | LSS PM | 621787030242







**B98** 

**B99** 

## Daring Distinction

Certain products seem to fly under the radar of innovation, remaining unchanged for decades and Malt Vinegar seems to be one of those products. Well, we've applied fresh eyes to this very traditional fish & chip condiment with spectacular results. These three new flavoured malts are guaranteed to raise an eyebrow and catch a smile of approval. Richly flavoured yet well balanced, they retain all the characteristics of a great Malt Vinegar but add another dimension of flavour to french fries and battered fish.







B100

#### **MALT VINEGARS**

375 ML (12.7 FL OZ)

**CHILI PEPPER MASH** B100 | CPV PM | 621787030068 **ROASTED GARLIC** B101 | RGV PM | 621787030051

LEMON B102 | LMV PM | 621787030075







#### **BUTTER BOWL**

A butter bowl is a ceramic dish with a simple, ingenious design that keeps butter at the perfect consistency for spreading while also preventing it from turning rancid. The bowl-shaped insert holds about a stick of butter and stores into the crock creating an air free seal when filled with a bit of water, keeping the butter at room temperature. Other than changing the water every few days, it requires little more maintenance than a regular butter dish and the round footprint saves some counter space. Box includes: 2 piece ceramic in natural cream colour.

C3 | BBC PM | 621787025934



### Dimple pleasures

The full, fresh flavour of whole fruit is the key to the purity of these recipes. Filled in authentic Bernardin Mason jars featuring a wide opening, these delig