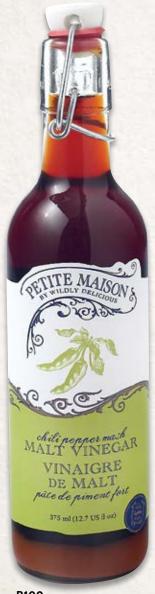

less of whether you call them chips, fries or frites.

**CHILI LIME FINSHING SALT** 

B97 | CLS PM | 621787029932

#### MALT VINEGAR FINSHING SALT

B98 | MVS PM | 621787030259

#### **LEMON FINSHING SALT**

B99 | LSS PM | 621787030242







**B98** 

**B99** 

## Daring Distinction

Certain products seem to fly under the radar of innovation, remaining unchanged for decades and Malt Vinegar seems to be one of those products. Well, we've applied fresh eyes to this very traditional fish & chip condiment with spectacular results. These three new flavoured malts are guaranteed to raise an eyebrow and catch a smile of approval. Richly flavoured yet well balanced, they retain all the characteristics of a great Malt Vinegar but add another dimension of flavour to french fries and battered fish.







B100

#### **MALT VINEGARS**

375 ML (12.7 FL OZ)

**CHILI PEPPER MASH** B100 | CPV PM | 621787030068 **ROASTED GARLIC** B101 | RGV PM | 621787030051

LEMON B102 | LMV PM | 621787030075







#### **BUTTER BOWL**

A butter bowl is a ceramic dish with a simple, ingenious design that keeps butter at the perfect consistency for spreading while also preventing it from turning rancid. The bowl-shaped insert holds about a stick of butter and stores into the crock creating an air free seal when filled with a bit of water, keeping the butter at room temperature. Other than changing the water every few days, it requires little more maintenance than a regular butter dish and the round footprint saves some counter space. Box includes: 2 piece ceramic in natural cream colour.

C3 | BBC PM | 621