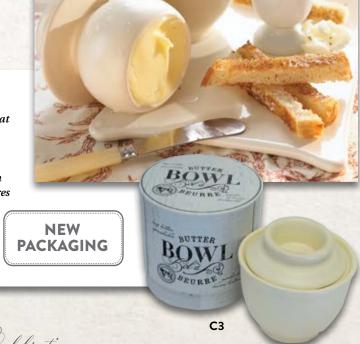

#### **MALT VINEGARS**

375 ML (12.7 FL OZ)

**CHILI PEPPER MASH** B100 | CPV PM | 621787030068 **ROASTED GARLIC** B101 | RGV PM | 621787030051

LEMON B102 | LMV PM | 621787030075







#### **BUTTER BOWL**

A butter bowl is a ceramic dish with a simple, ingenious design that keeps butter at the perfect consistency for spreading while also preventing it from turning rancid. The bowl-shaped insert holds about a stick of butter and stores into the crock creating an air free seal when filled with a bit of water, keeping the butter at room temperature. Other than changing the water every few days, it requires little more maintenance than a regular butter dish and the round footprint saves some counter space. Box includes: 2 piece ceramic in natural cream colour.

C3 | BBC PM | 621787025934



### Dimple pleasures

The full, fresh flavour of whole fruit is the key to the purity of these recipes. Filled in authentic Bernardin Mason jars featuring a wide opening, these delightful jams, jellies, sauces, marmalades and confits are irresistible!



#### **PURE PEACH JAM**

The homemade quality of our sweet Peach Jam is bursting with sun ripened peaches, a pure treat of perfection.

C4 | 250 ml (9.8 oz) | PPJ MA | 621787032185

#### **WILD BLUEBERRY JAM**

This handcrafted jam is prepared using wild blueberries grown in the Northern highland regions of Quebec which are known for their rich depth of flavour and unmistakable sweetness.

C5 | 250 ml (9.8 oz) | WBJ MA | 621787029963

#### STRAWBERRY RHUBARB JAM

This pure Strawberry Rhubarb Jam is a taste of Ontario's fresh fruit harves