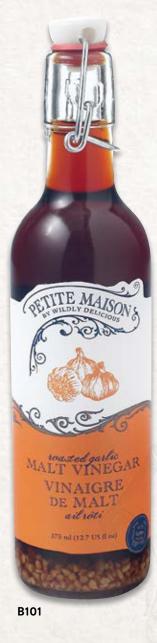

ss of whether you call them chips, fries or frites.

**CHILI LIME FINSHING SALT** 

B97 | CLS PM | 621787029932

#### MALT VINEGAR FINSHING SALT

B98 | MVS PM | 621787030259

#### **LEMON FINSHING SALT**

B99 | LSS PM | 621787030242







**B98** 

**B99** 

## Daring Distinction

Certain products seem to fly under the radar of innovation, remaining unchanged for decades and Malt Vinegar seems to be one of those products. Well, we've applied fresh eyes to this very traditional fish & chip condiment with spectacular results. These three new flavoured malts are guaranteed to raise an eyebrow and catch a smile of approval. Richly flavoured yet well balanced, they retain all the characteristics of a great Malt Vinegar but add another dimension of flavour to french fries and battered fish.







B100

#### **MALT VINEGARS**

375 ML (12.7 FL OZ)

**CHILI PEPPER MASH** B100 | CPV PM | 621787030068 **ROASTED GARLIC** B101 | RGV PM | 621787030051

LEMON B102 | LMV PM | 621787030075







#### **BUTTER BOWL**

A butter bowl is a ceramic dish with a simple, ingenious design that keeps butter at the perfect consistency for spreading while also preventing it from turning rancid. The bowl-shaped insert holds about a stick of butter and stores into the crock creating an air free seal when filled with a bit of water, keeping the butter at room temperature. Other than changing the water every few days, it requires little more maintenance than a regular butter dish and the round footprint saves some counter space. Box includes: 2 piece ceramic in natural cream colour.

C3 | BBC PM | 62178