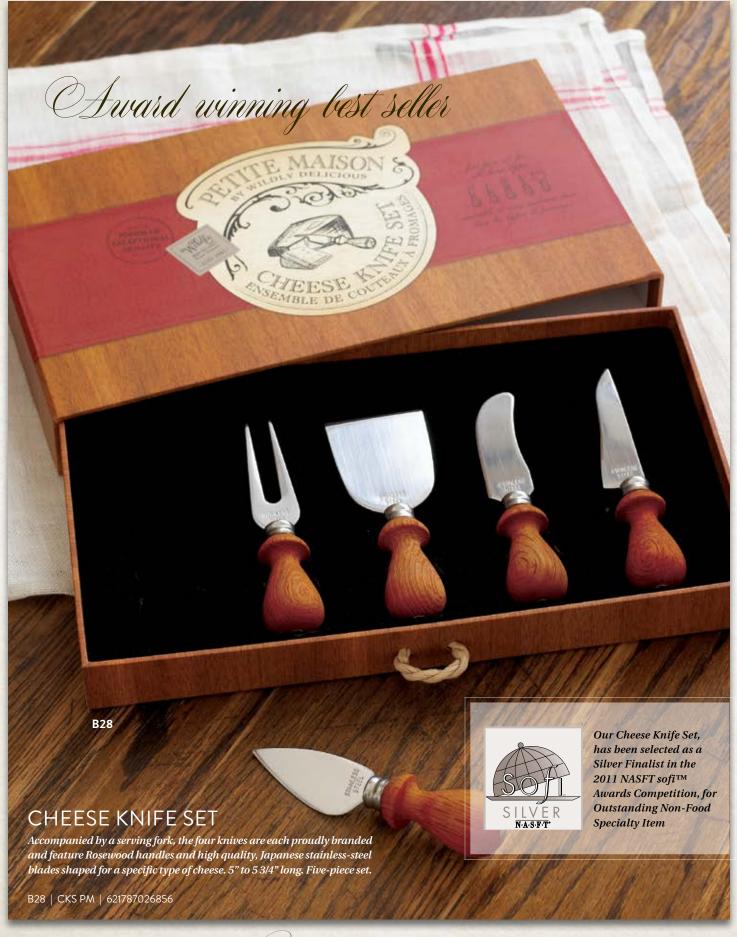

### BRING ON THE BBQ... BBQ Sauces ......10, 11 PANTRY ESSENTIALS... Cuisine Oils......20, 21 COOKING MADE EASY... Pizza Stones ......30 STYLISH SERVEWARE... Round Warm Dip Serving Set......33 **EFFORTLESS ENTERTAINING** WITH STYLE... Bread Dippers......34, 35 Mini Bread Dippers......35 Compotes for Cheese......36, 37 Spreading Knife......38 Tapenades ......41 PETITE MAISON Brie Brûlés......44, 45 Brule Torch......45 Slate Cheese Board Set......46 Small Ceramic Pot with Spoon.......48 Placemat Pads ......50 Goat Cheese Baker......53