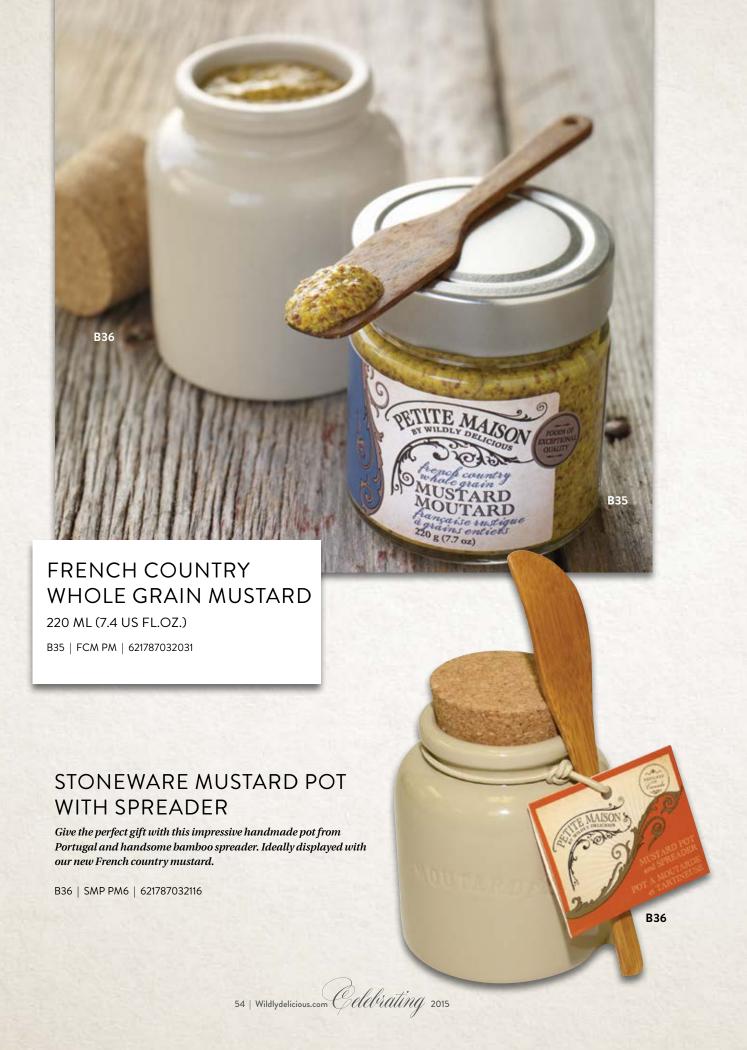

### BRING ON THE BBQ... BBQ Sauces ......10, 11 PANTRY ESSENTIALS... Cuisine Oils......20, 21 COOKING MADE EASY... Pizza Stones ......30 STYLISH SERVEWARE... Round Warm Dip Serving Set......33 **EFFORTLESS ENTERTAINING** WITH STYLE... Bread Dippers......34, 35 Mini Bread Dippers......35 Compotes for Cheese......36, 37 Spreading Knife......38 Tapenades ......41 PETITE MAISON Brie Brûlés......44, 45 Brule Torch......45 Slate Cheese Board Set......46 Small Ceramic Pot with Spoon.......48 Placemat Pads ......50 Goat Cheese Baker......53